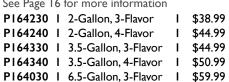

## THOMAS KINKADE® CHRISTMAS VILLAGE POPCORN TINS

See Page 16 for more information

| P137230 | ı | 2-Gallon, 3-Flavor   | ı | \$38.99 |
|---------|---|----------------------|---|---------|
| P137240 | ı | 2-Gallon, 4-Flavor   | 1 | \$44.99 |
| P137330 | ı | 3.5-Gallon, 3-Flavor | 1 | \$44.99 |
| P137340 | ı | 3.5-Gallon, 4-Flavor | 1 | \$50.99 |
| P137030 | ı | 6.5-Gallon, 3-Flavor | 1 | \$59.99 |
| P137040 | ı | 6.5-Gallon, 4-Flavor | 1 | \$65.99 |