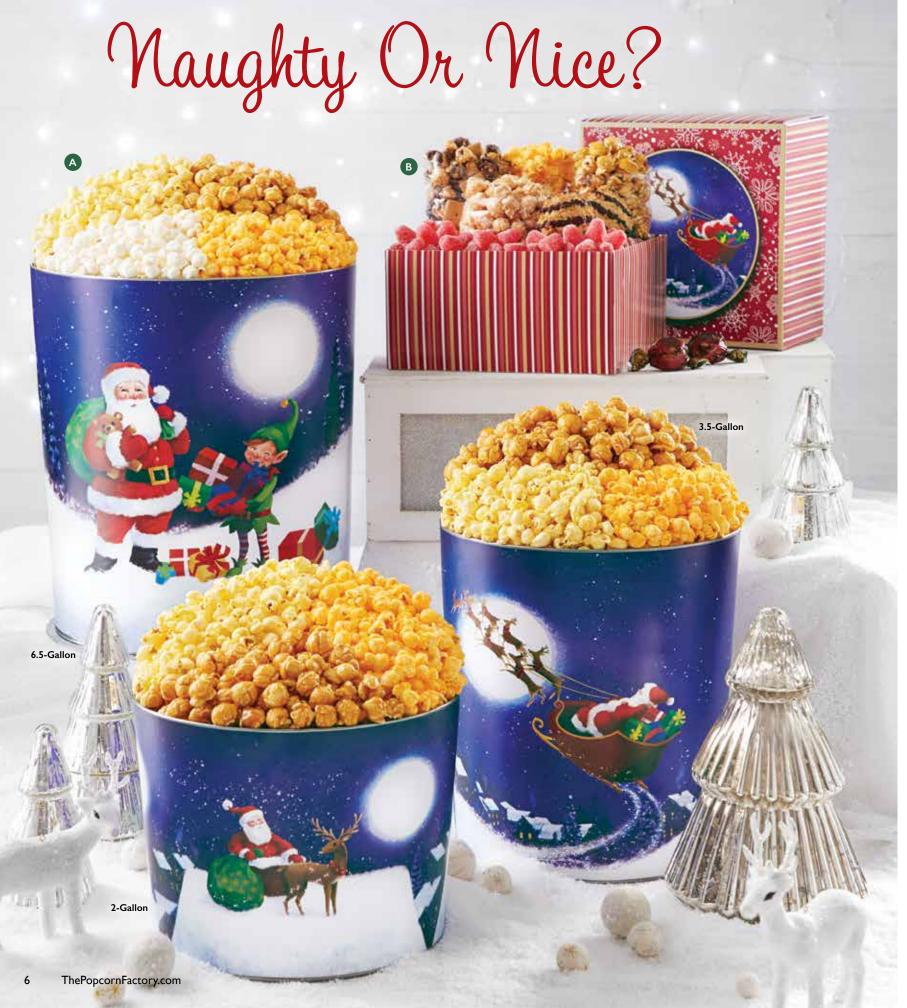

#### A | BELIEVE! POPCORN TINS P

Even if you've found yourself on the naughty list (and who hasn't?), there is still time to get on the jolly guy's good side. Ditch the cookies and milk and go with one of our Santa tins instead. They're packed with our deliciously fresh Popcorn in Butter, Cheese and Caramel. The 4-flavor edition also includes White Cheddar. 2-Gallon holds 32 cups, 3.5-Gallon holds 56 cups and the 6.5-Gallon holds 104 cups of Popcorn.

 P169230
 I
 2-Gallon, 3 Flavor (Pictured)
 I
 \$36.99

 P169240
 I
 2-Gallon, 4 Flavor
 I
 \$42.99

 P169330
 I
 3.5-Gallon, 3 Flavor (Pictured)
 I
 \$42.99

 P169340
 I
 3.5-Gallon, 4 Flavor
 I
 \$48.99

 P169030
 I
 6.5-Gallon, 3 Flavor
 I
 \$57.99

 P169040
 I
 6.5-Gallon, 4 Flavor (Pictured)
 I
 \$63.99