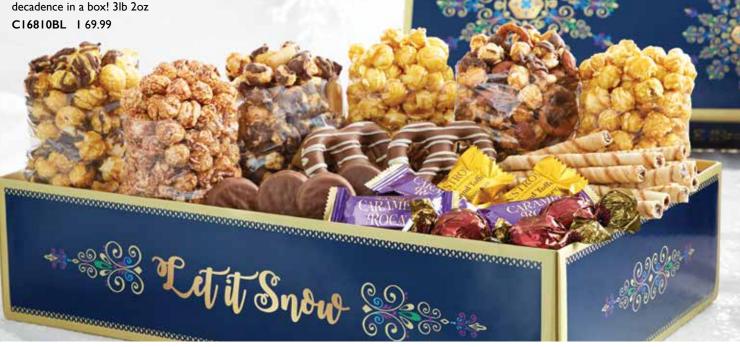

T16862 I with 2-Gallon Popcorn Tin (Pictured) I \$124.99 T1686 I Tower Only

It's like having the entire dessert table at your office holiday party, only nobody is around to give you side-eye if you want to take a taste of Every. Single. Thing. Our Let it Snow grand sampler is chock full of seasonal favorites and fresh Popcorn flavors like Butter, Cheese, Caramel, Cinnamon Sugar, Cranberry Kettle, Drizzled Caramel, Ranch and S'mores. We've also included Harry & David® chocolate truffles and other holiday treats to tempt your taste buds. 3lb 3oz C16810P 1 \$49.99

With our Let it Snow tin sampler, you get piles of delicious Popcorn in Caramel, Cheese, Cinnamon Sugar, Cracked Pepper & Sea Salt, Mint Chocolate Chip, Ranch and Toffee Caramel Sea Salt. We've also added decadent Harry & David® truffles and a variety of other seasonal treats for your snacking enjoyment. 2lb 15oz

C168313 1 \$59.99