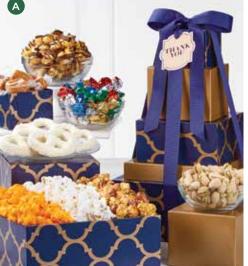

#### A | SHINING SENTIMENTS THANK YOU GIFT TOWER P

Big gestures deserve a big thanks. That's why we created the Shining Sentiments Thank You Tower. It's filled with a delectable blend of Ranch, Cheese, Drizzled Caramel, and Drizzled Butter Toffee Almond Pretzel Popcorn, along with a delicious selection of other goodies that will remind them of your gratitude through multiple nom sessions. 1lb 6oz

T0745TY I \$39.99