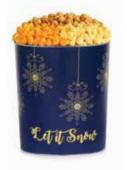

With our Let it Snow tin sampler, you get piles of delicious Popcorn in Caramel, Cheese, Cinnamon Sugar, Cracked Pepper & Sea Salt, Mint Chocolate Chip, Ranch and Toffee Caramel Sea Salt. We've also added decadent Harry & David® truffles and a variety of other seasonal treats for your snacking enjoyment. 2lb 15oz

C168313 1 \$59.99