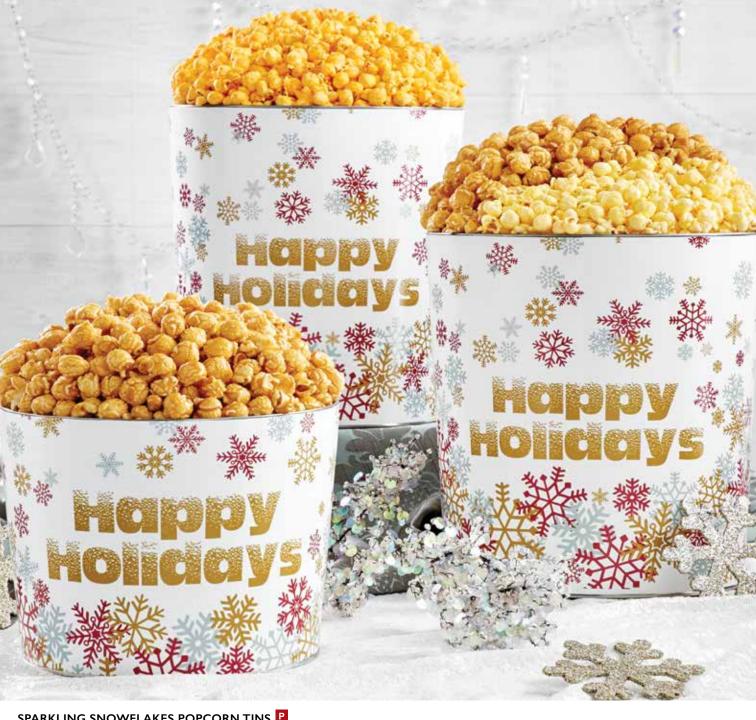

#### SPARKLING SNOWFLAKES POPCORN TINS P

You don't have to wait by the window for the season's first flurries. Our Sparkling Snowflake Popcorn Tins are covered with colorful snowflakes, while inside you'll find fresh-popped, gourmet Popcorn in classic flavor favorites of Butter, Cheese and Caramel, ready to be devoured. 🕕

| P1351013 I 1.75-Gal, Caramel | I \$29.99 | P1353212 I 3.5-Gal, Butter & Cheese I \$39.99  |
|------------------------------|-----------|------------------------------------------------|
| P135311 I 3.5-Gal, Butter    | I \$34.99 | P1353213 I 3.5-Gal, Butter & Caramel I \$42.99 |
| P135312 I 3.5-Gal, Cheese    | I \$34.99 | P1353223 I 3.5-Gal, Cheese & Caramel I \$42.99 |
| P135313                      | I \$39.99 |                                                |