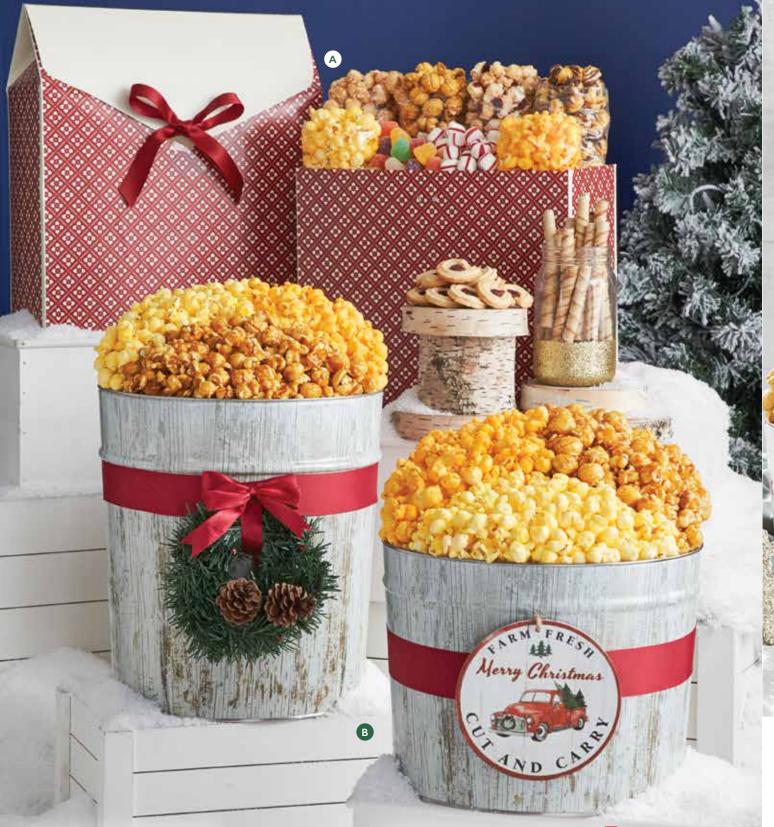

#### B | WINTER WOODS POPCORN TINS P

It's a country Christmas, even if you live in the city, with our Winter Woods Popcorn Tins. They each feature a whimsical, reusable Holiday ornament on the outside to accent your holiday décor. But the good stuff is found inside, where you'll find Butter, Cheese and Caramel Popcorn for a delicious combination of salty and sweet that you won't be able to resist. UD

| P138230H I | 2-Gallon, With Truck Ornament (Pictured) | 1 \$41.99 |
|------------|------------------------------------------|-----------|
| P138230 I  | 2-Gallon, With Holiday Wreath            | 1 \$41.99 |
| P138330H I | 3.5-Gallon, With Truck Ornament          | I \$47.99 |

P138330 I 3.5-Gallon, With Holiday Wreath (Pictured) I \$47.99