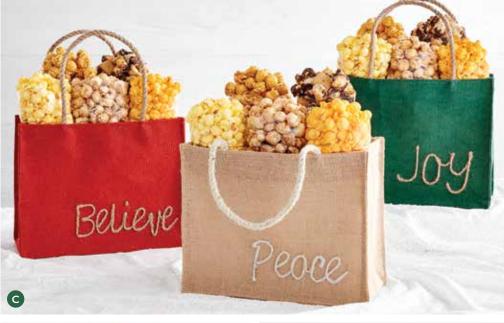

#### C | HOLIDAY BURLAP BAGS

Some gifts are universal, and shabby chic bags filled to the brim with Popcorn happen to be one of them (and trust us, they'll love them way more than that holiday mug you were eyeing). Our burlap bags are filled with delicious Butter, Cheese, Caramel, Cinnamon Sugar, and S'mores Popcorn for a pleasing combination of salty and sweet. 15.8oz UD

NA138B | Believe | \$29.99 NA138P | Peace | | \$29.99 NA138J I Joy I \$29.99