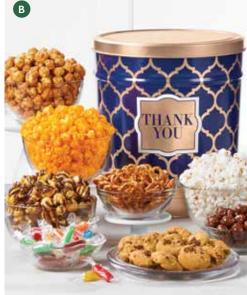

#### **B | SHINING SENTIMENTS THANK YOU 3.5 GALLON** SNACK ASSORTMENT P

You've probably heard that the way to someone's heart is through the stomach, and we'd have to agree. Your heartfelt thanks will be crystal clear at the first bite of Cheese, Ranch, Drizzled Caramel, and Toffee Caramel & Sea Salt Popcorn. We've also added several other treats like chocolate covered Popcorn Bites to round it out with the ideal blend of sweet and savory. 2lb I loz

C07433TY I \$54.99