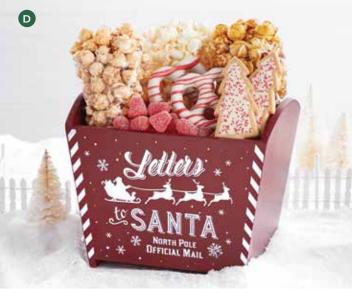

#### **D | LETTERS TO SANTA MAILBOX**

We're not saying that slipping a little Popcorn in with your letters to Santa will increase your odds of waking up happy on Christmas morning. We're just saying with fresh Drizzled Caramel, Cinnamon Sugar, and White Cheddar Popcorn, it certainly won't hurt. We've also added a variety of other seasonal treats for a well-rounded gift anyone would be happy to receive — even the big guy himself. Ilb 2oz

NA169LSM I \$39.99