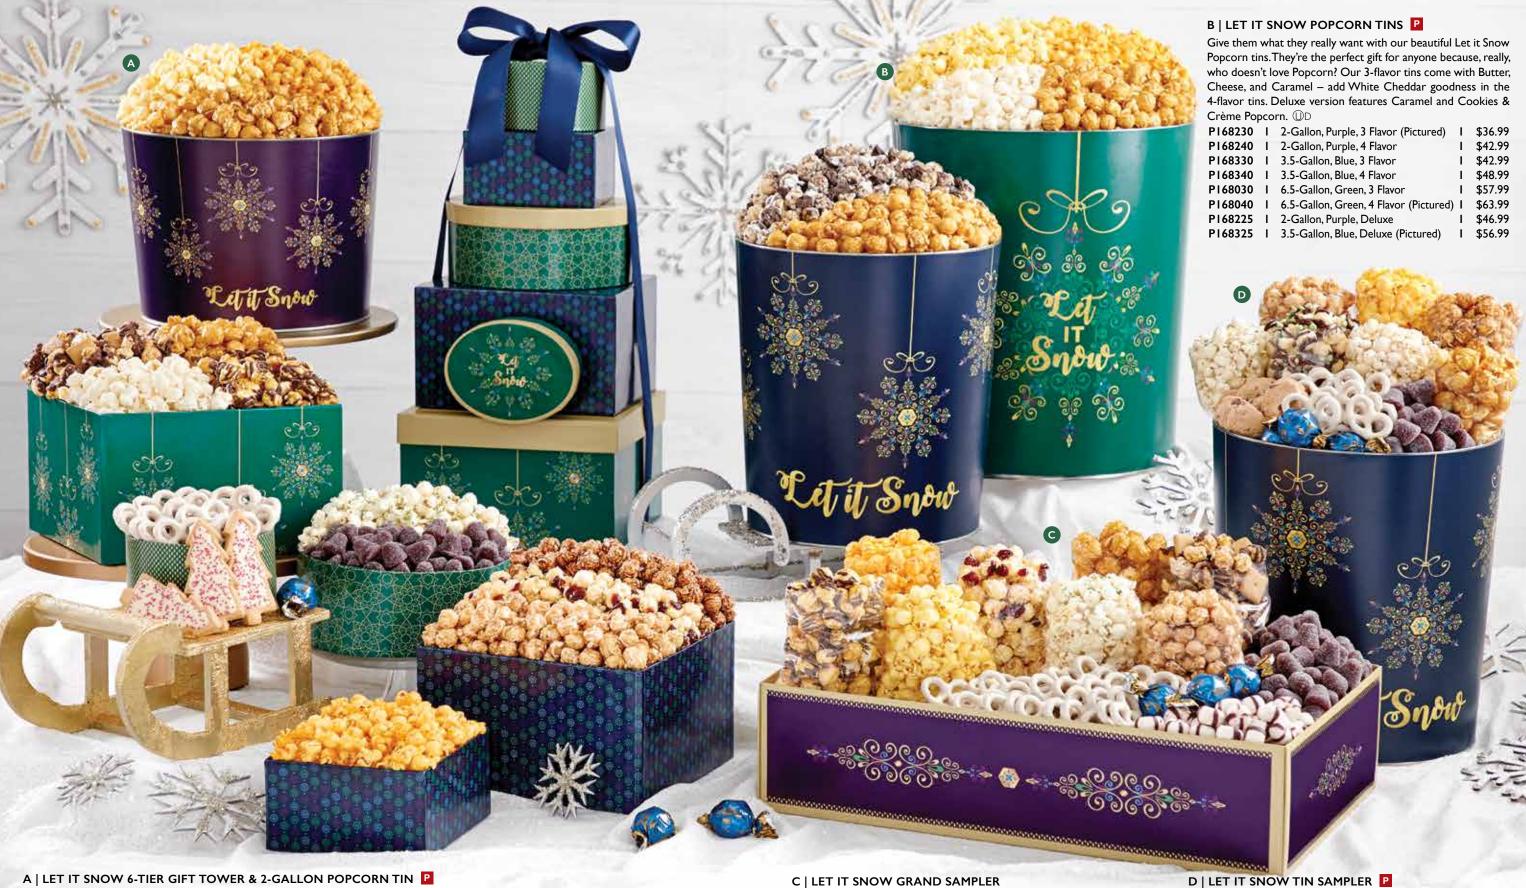

If after November 15, consider our personalized Labels, Gift Tags and Greeting Cards shown on pg 23.

The weather outside the office might be frightful, but there's enough snackage here to stay cozy inside all winter long. Our snowflake 6-box tower not only includes Popcorn in a seemingly endless number of flavors - Cheese, Chocolate, Cinnamon Sugar, Cranberry Kettle, Drizzled Caramel, Ranch, S'mores, Salted Caramel Bourbon and White Cheddar – but it also features decadent Harry & David® chocolate truffles to satisfy your sweet tooth. Can come with or without a 2-gallon tin loaded with Butter, Cheese and Caramel Popcorn. 5lb I oz. Tower Only 3lb 8oz

T16862 I with 2-Gallon Popcorn Tin (Pictured) I \$124.99 T1686 I Tower Only

It's like having the entire dessert table at your office holiday party, only nobody is around to give you side-eye if you want to take a taste of Every. Single. Thing. Our Let it Snow grand sampler is chock full of seasonal favorites and fresh Popcorn flavors like Butter, Cheese, Caramel, Cinnamon Sugar, Cranberry Kettle, Drizzled Caramel, Ranch and S'mores. We've also included Harry & David® chocolate truffles and other holiday treats to tempt your taste buds. 3lb 3oz C16810P 1 \$49.99

With our Let it Snow tin sampler, you get piles of delicious Popcorn in Caramel, Cheese, Cinnamon Sugar, Cracked Pepper & Sea Salt, Mint Chocolate Chip, Ranch and Toffee Caramel Sea Salt. We've also added decadent Harry & David® truffles and a variety of other seasonal treats for your snacking enjoyment. 2lb 15oz