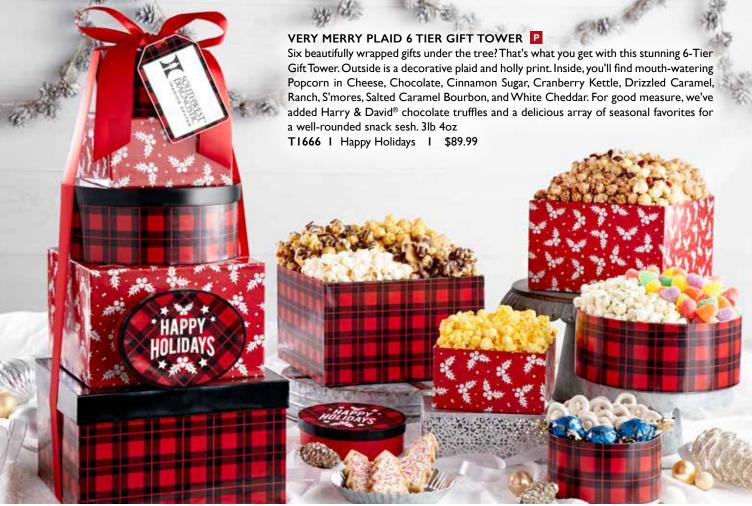

If after November 15, consider our personalized Labels, Gift Tags and Greeting Cards shown on pg 23.

The weather outside the office might be frightful, but there's enough snackage here to stay cozy inside all winter long. Our snowflake 6-box tower not only includes Popcorn in a seemingly endless number of flavors - Cheese, Chocolate, Cinnamon Sugar, Cranberry Kettle, Drizzled Caramel, Ranch, S'mores, Salted Caramel Bourbon and White Cheddar – but it also features decadent Harry & David® chocolate truffles to satisfy your sweet tooth. Can come with or without a 2-gallon tin loaded with Butter, Cheese and Caramel Popcorn. 5lb I oz. Tower Only 3lb 8oz

T16862 I with 2-Gallon Popcorn Tin (Pictured) I \$124.99 T1686 I Tower Only

It's like having the entire dessert table at your office holiday party, only nobody is around to give you side-eye if you want to take a taste of Every. Single. Thing. Our Let it Snow grand sampler is chock full of seasonal favorites and fresh Popcorn flavors like Butter, Cheese, Caramel, Cinnamon Sugar, Cranberry Kettle, Drizzled Caramel, Ranch and S'mores. We've also included Harry & David® chocolate truffles and other holiday treats to tempt your taste buds. 3lb 3oz C16810P 1 \$49.99