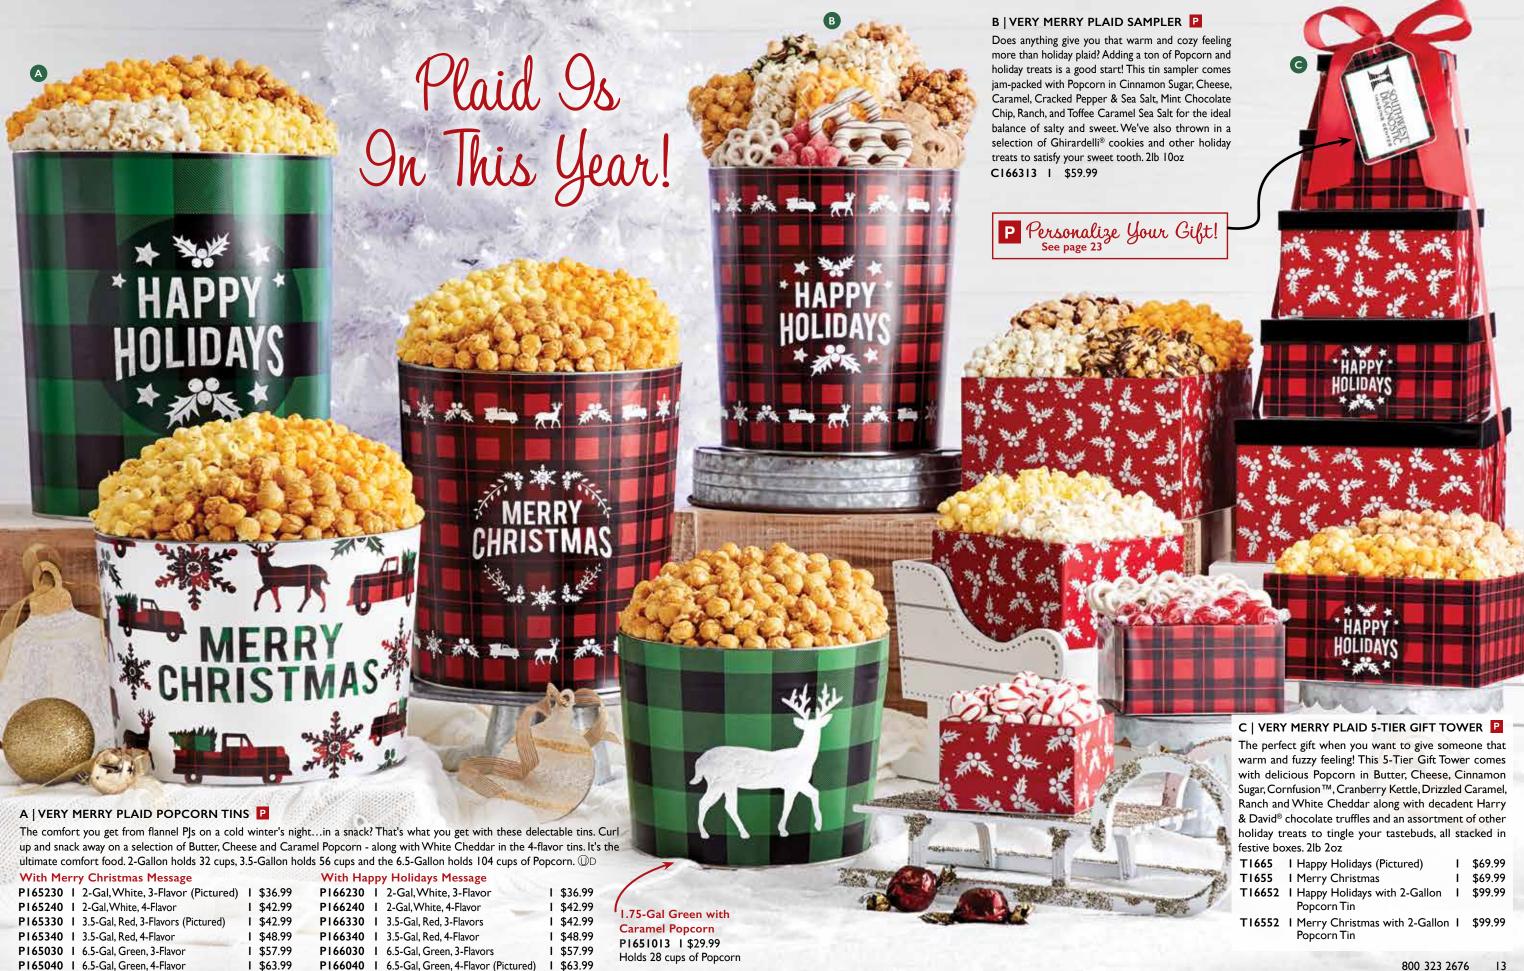

#### A | BELIEVE! POPCORN TINS P

Even if you've found yourself on the naughty list (and who hasn't?), there is still time to get on the jolly guy's good side. Ditch the cookies and milk and go with one of our Santa tins instead. They're packed with our deliciously fresh Popcorn in Butter, Cheese and Caramel. The 4-flavor edition also includes White Cheddar. 2-Gallon holds 32 cups, 3.5-Gallon holds 56 cups and the 6.5-Gallon holds 104 cups of Popcorn.

 P169230
 I
 2-Gallon, 3 Flavor (Pictured)
 I
 \$36.99

 P169240
 I
 2-Gallon, 4 Flavor
 I
 \$42.99

 P169330
 I
 3.5-Gallon, 3 Flavor (Pictured)
 I
 \$42.99

 P169340
 I
 3.5-Gallon, 4 Flavor
 I
 \$48.99

 P169030
 I
 6.5-Gallon, 3 Flavor
 I
 \$57.99

 P169040
 I
 6.5-Gallon, 4 Flavor (Pictured)
 I
 \$63.99

#### B | BELIEVE! SAMPLER

Can't make up your mind when it comes to gifts? Then the Santa Sampler is for you. You'll not only get fresh Popcorn in Caramel, Cheese, Cinnamon Sugar, and S'mores flavors to satisfy your sweet and salty cravings, but we've included Harry & David® chocolate truffles and a delightful array of seasonal treats sure to please anyone on your list — including yourself. Ilb I2oz

C169997 I \$29.99