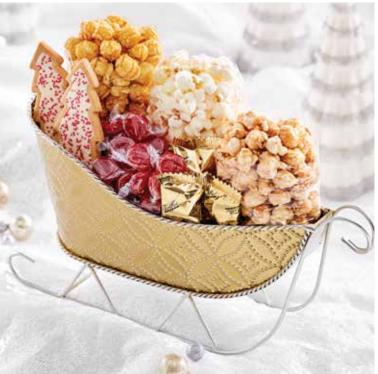

#### LET IT SNOW SNOWFLAKE SLEIGH

The sleigh is loaded up and ready to fly, but these aren't your typical holiday goodies – they're better! We've packed it full of our delicious Cinnamon Sugar, Caramel, and White Cheddar Popcorn along with a selection of sweet holiday favorites Santa himself wouldn't turn down. I2oz

NA168GS 1 \$39.99