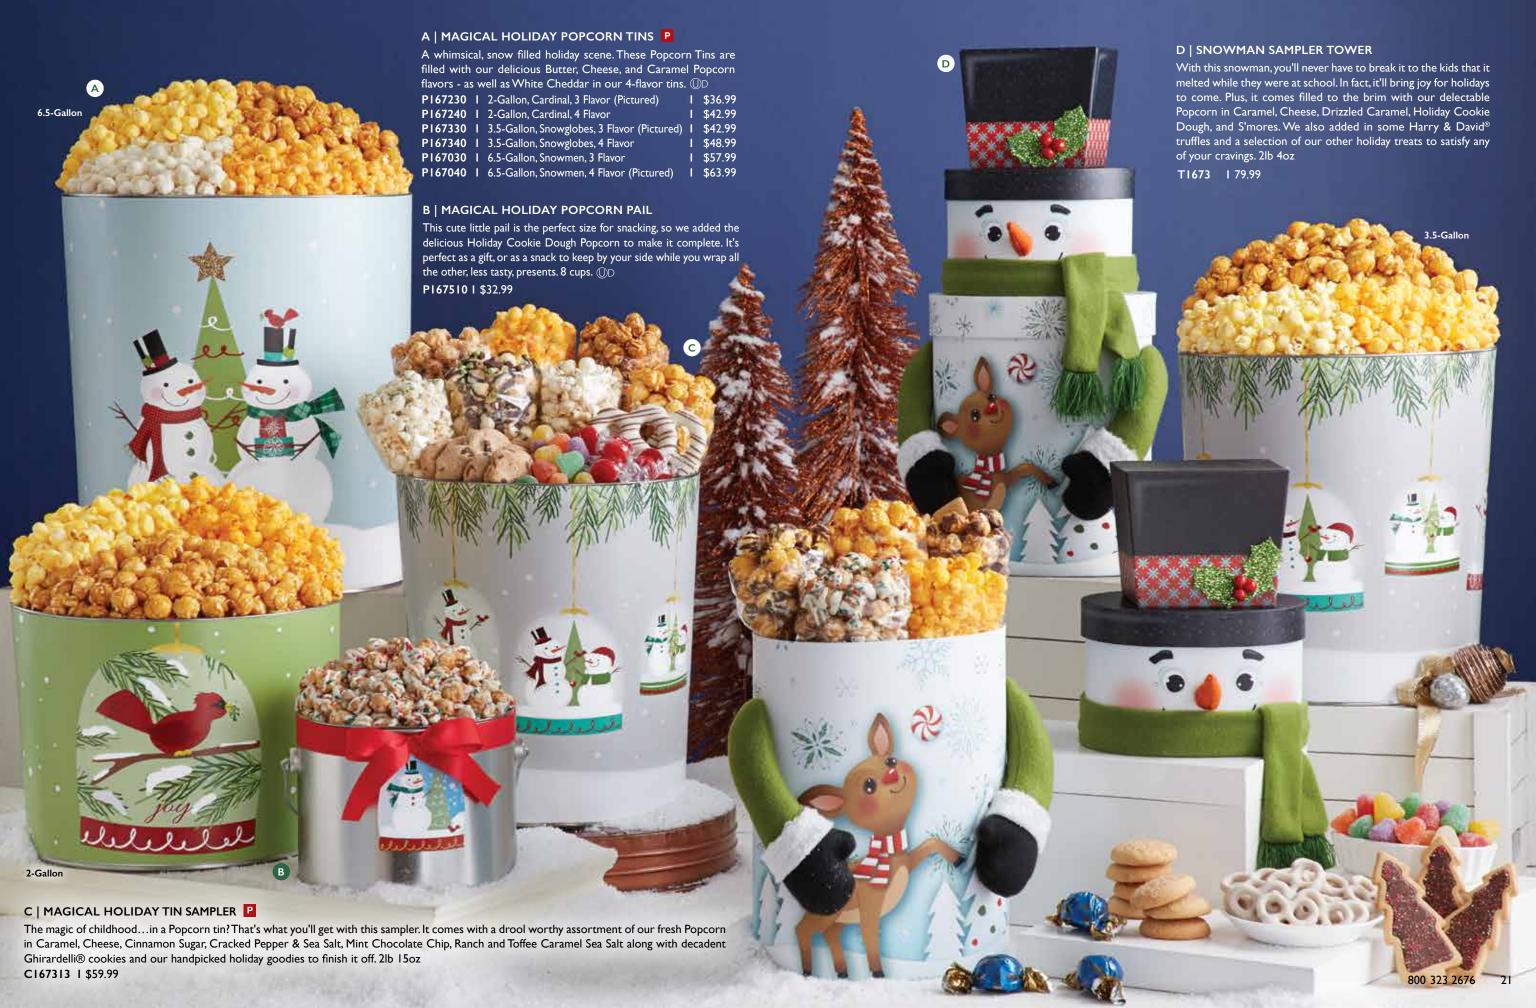

#### A | BELIEVE! POPCORN TINS P

Even if you've found yourself on the naughty list (and who hasn't?), there is still time to get on the jolly guy's good side. Ditch the cookies and milk and go with one of our Santa tins instead. They're packed with our deliciously fresh Popcorn in Butter, Cheese and Caramel. The 4-flavor edition also includes White Cheddar. 2-Gallon holds 32 cups, 3.5-Gallon holds 56 cups and the 6.5-Gallon holds 104 cups of Popcorn.

 P169230
 I
 2-Gallon, 3 Flavor (Pictured)
 I
 \$36.99

 P169240
 I
 2-Gallon, 4 Flavor
 I
 \$42.99

 P169330
 I
 3.5-Gallon, 3 Flavor (Pictured)
 I
 \$42.99

 P169340
 I
 3.5-Gallon, 4 Flavor
 I
 \$48.99

 P169030
 I
 6.5-Gallon, 3 Flavor
 I
 \$57.99

 P169040
 I
 6.5-Gallon, 4 Flavor (Pictured)
 I
 \$63.99

#### B | BELIEVE! SAMPLER

Can't make up your mind when it comes to gifts? Then the Santa Sampler is for you. You'll not only get fresh Popcorn in Caramel, Cheese, Cinnamon Sugar, and S'mores flavors to satisfy your sweet and salty cravings, but we've included Harry & David® chocolate truffles and a delightful array of seasonal treats sure to please anyone on your list — including yourself. Ilb I2oz

C169997 I \$29.99

## C | SPECIAL DELIVERY HOLIDAY POPCORN SACK

Delight someone with this magical gift straight from Santa's workshop. Or, more likely? You'll want to smuggle this special delivery and keep it all for yourself. We don't blame you! With Butter, Caramel, Cinnamon Sugar, Cornfusion™, Cracked Pepper & Sea Salt, Holiday Cookie Dough, Mint Chocolate Chip, S'mores and White Cheddar Popcorn inside, there's plenty to share but that doesn't mean you'll want to. 2lb 3oz

NA1699 I \$49.99

#### **D | LETTERS TO SANTA MAILBOX**

We're not saying that slipping a little Popcorn in with your letters to Santa will increase your odds of waking up happy on Christmas morning. We're just saying with fresh Drizzled Caramel, Cinnamon Sugar, and White Cheddar Popcorn, it certainly won't hurt. We've also added a variety of other seasonal treats for a well-rounded gift anyone would be happy to receive — even the big guy himself. Ilb 2oz

NA169LSM I \$39.99

#### E | MERRY & BRIGHT TOWER P

Our elves have already created the perfect gift for anyone on your list. With 4 boxes jam packed with fresh Popcorn and seasonal treats, our Merry & Bright gift tower is the stuff holiday dreams are made of. It comes with Butter, Cheese, Caramel and Cinnamon Sugar Popcorn along with Harry & David® milk chocolate truffles and an array of other holiday favorites. Ilb 3oz

T1694 I \$49.99