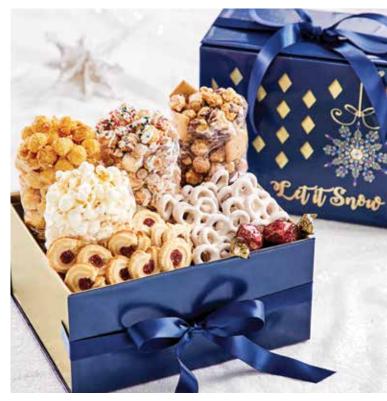

#### LET IT SNOW SNOWFLAKE SAMPLER

Hoodie? Check. Cozy slippers? Check. Fleece sweats you promised your spouse you'd throw out, but, yeah right? Got 'em right here. Now all you need for the perfect winter's night in is this Let It Snow Sampler. It's got all the Popcorn deliciousness you crave, like Caramel, Holiday Cookie Dough, S'mores, and White Cheddar, along with a selection of Harry & David® truffles and other seasonal selections you'll love. IIb 3oz

C168998BL 1 \$39.99

White Cheddar, Nacho Cheese and Cookies & Crème Popcorn along with Harry & David® truffles and a wide range of other delicious holiday

treats. Also includes a 2-Gallon tin with 6 flavors of Popcorn as well as a 3.5-Gallon tin filled with iconic Butter, Cheese and Caramel Popcorn. 8lbs