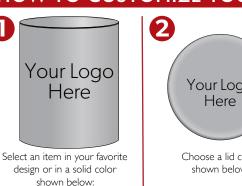

#### **HOW TO CUSTOMIZE YOUR GIFT**

Silver Red Gold White

Your Logo Choose a lid color

shown helow

Call our Business Gift Services team at 800.323.2676 or your account manager directly to place your custom order for tins, lids or ribbons. They are ready to help!