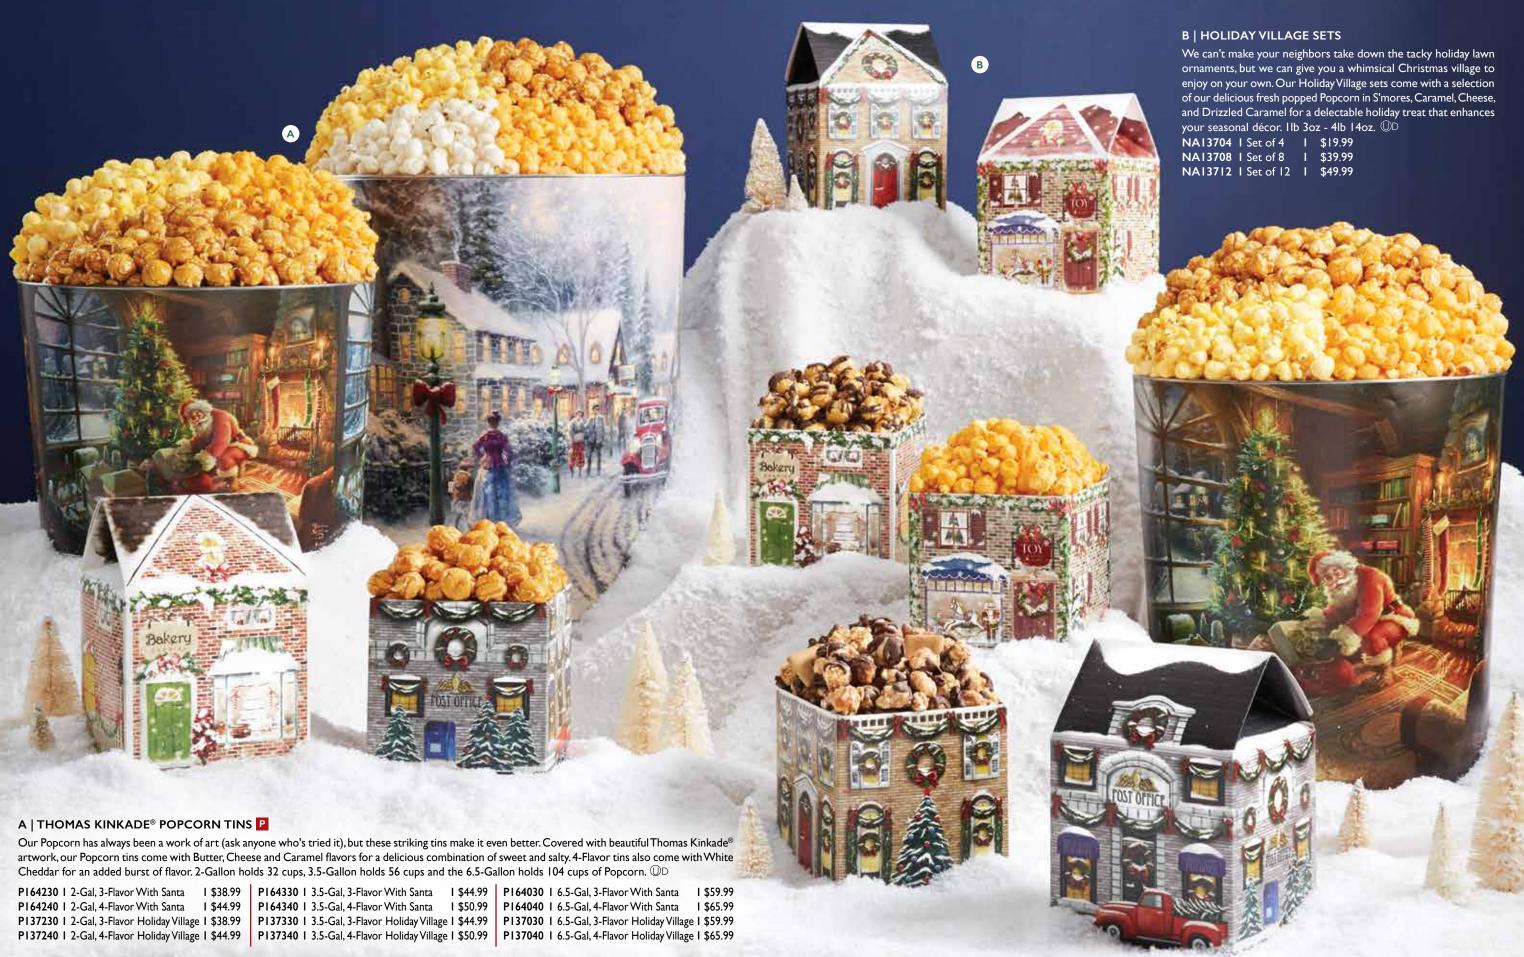

#### A | BELIEVE! POPCORN TINS P

Even if you've found yourself on the naughty list (and who hasn't?), there is still time to get on the jolly guy's good side. Ditch the cookies and milk and go with one of our Santa tins instead. They're packed with our deliciously fresh Popcorn in Butter, Cheese and Caramel. The 4-flavor edition also includes White Cheddar. 2-Gallon holds 32 cups, 3.5-Gallon holds 56 cups and the 6.5-Gallon holds 104 cups of Popcorn.

 P169230
 I
 2-Gallon, 3 Flavor (Pictured)
 I
 \$36.99

 P169240
 I
 2-Gallon, 4 Flavor
 I
 \$42.99

 P169330
 I
 3.5-Gallon, 3 Flavor (Pictured)
 I
 \$42.99

 P169340
 I
 3.5-Gallon, 4 Flavor
 I
 \$48.99

 P169030
 I
 6.5-Gallon, 3 Flavor
 I
 \$57.99

 P169040
 I
 6.5-Gallon, 4 Flavor (Pictured)
 I
 \$63.99

## THOMAS KINKADE® CHRISTMAS VILLAGE POPCORN TINS

See Page 16 for more information

| P137230 | ı | 2-Gallon, 3-Flavor   | ı | \$38.99 |
|---------|---|----------------------|---|---------|
| P137240 | ı | 2-Gallon, 4-Flavor   | 1 | \$44.99 |
| P137330 | ı | 3.5-Gallon, 3-Flavor | 1 | \$44.99 |
| P137340 | ı | 3.5-Gallon, 4-Flavor | 1 | \$50.99 |
| P137030 | ı | 6.5-Gallon, 3-Flavor | 1 | \$59.99 |
| P137040 | ı | 6.5-Gallon, 4-Flavor | 1 | \$65.99 |