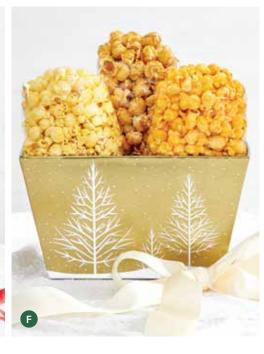

#### F | SHINE BRIGHT BASKET

Twinkling Snowflakes. Glistening Trees. Flavorful Popcorn. The holidays bring about all sorts of wonderful things, including our Shine Bright Basket. It's loaded up with Butter, Cheese, and Caramel Popcorn, all nestled into a shimmery gold basket that's perfect for the season – reuse it year after year. 4oz ①D

NA16801 1 \$19.99