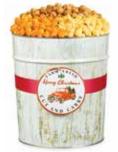

#### C | SPECIAL DELIVERY HOLIDAY BASKET

No offense to the jolly big guy, but we think this basket is going to give his elves a run for their money. It's jammed with Caramel, Cheese, Chocolate, Cinnamon Sugar, Cranberry Kettle, Holiday Cookie Dough, Ranch, and Salted Caramel Bourbon Popcorn plus Harry & David® truffles and other seasonal treats. What more could you want? 3lb 5oz B16907NP 1 \$79.99