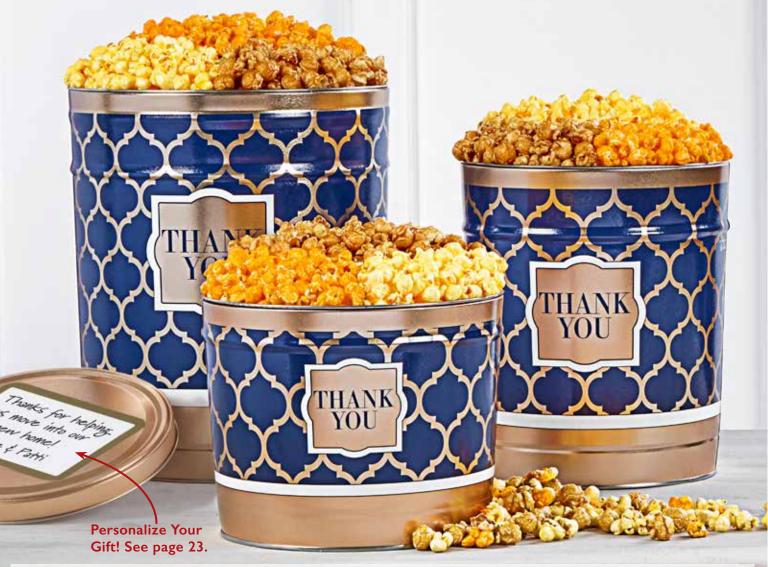

#### SHINING SENTIMENTS THANK YOU POPCORN TINS P

An email is nice, but if you REALLY want to show your gratitude it's always better to say it with Popcorn. One bite of our Popcorn, and they will have no doubt in their minds that you really mean it. 3-Flavor tins include Butter, Cheese and Caramel Popcorn. 4-Flavor adds White Cheddar to the mix. 2-Gallon tins contain 32 cups, 3.5-Gallon tins contain 56 cups and 6.5-Gallon tins contain 104 cups of Popcorn. OD

P074330 | 3.5-Gallon, 3-Flavor | \$42.99 P074230 | 2-Gallon, 3-Flavor | \$36.99 P074030 | 6.5-Gallon, 3-Flavor | \$57.99 P074240 | 2-Gallon, 4-Flavor | \$42.99 **P074340** I 3.5-Gallon, 4-Flavor I \$48.99 P074040 I 6.5-Gallon, 4-Flavor I \$63.99