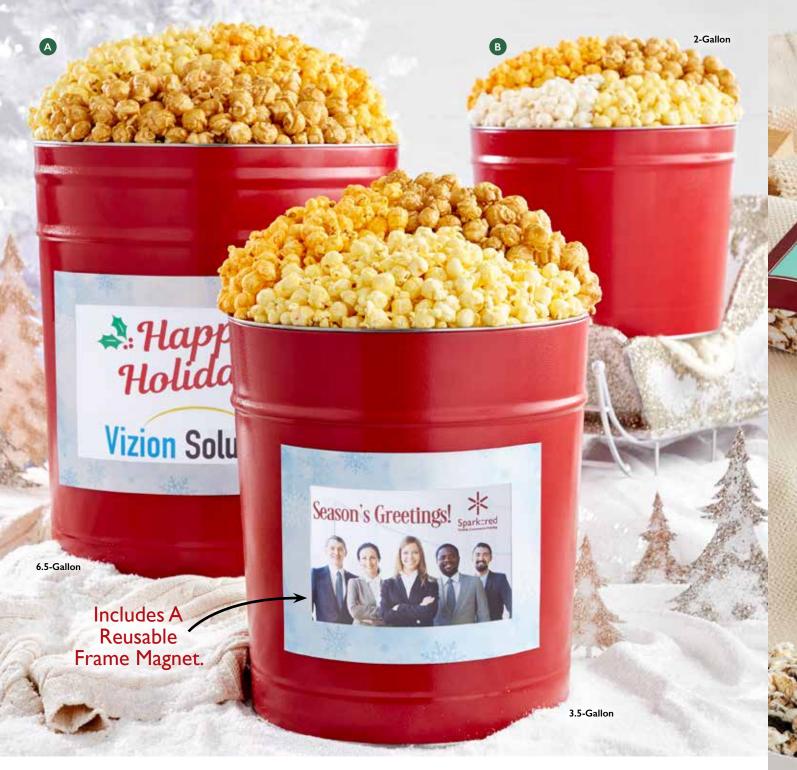

## A | SIMPLY RED POPCORN TINS WITH NEW HOLIDAY PHOTO FRAME MAGNET P

With this unique Simply Red Popcorn Tin, you can make SURE everyone sees your Holiday greeting for a change. Each tin comes with a photo frame magnet. For just \$5 more, upload your photo and we will place it in the frame. Inside, we've got piles of our Butter, Cheese, and Caramel Popcorn. It's the ideal gift for anyone on your list. ①D

 P08230HM
 I
 2-Gallon
 I
 \$41.99

 P08330HM
 I
 3.5-Gallon (Pictured)
 I
 \$47.99

 P08030HM
 I
 6.5-Gallon (Pictured)
 I
 \$62.99

THE PRSRT STD U.S. POSTAGE PAID The Popcorn Factory HOLIDAY 2019 POPCORN FACTORY ThePopcornFactory.com 800-541-2676 P.O. Box 5041, Lake Forest, IL 60045-5041 @2019 The Popcorn Factor Scan The Code Below to Shop Our Mobile Website! Current Resident or Customer Code Key Code A | SIMPLY RED POPCORN TINS WITH NEW HOLIDAY PHOTO FRAME MAGNET P With this unique Simply Red Popcorn Tin, you can make SURE everyone sees your Holiday greeting for a change. Each tin comes with a photo frame magnet. For just \$5 more, upload your photo or logo and we will place it in the frame. Inside, we've got piles of our Butter, Cheese, and Caramel Popcorn. It's the ideal gift for anyone on your list. UD P08230HM I 2-Gallon \$41.99 P08330HM I 3.5-Gallon (Pictured) \$47.99 P08030HM I 6.5-Gallon (Pictured) 1 \$62.99 A. Happy :-Holidays **Vizion Solutions** Season's Greetings! \*\* Save up 20% with Volume Discounts Expires 12/31/19 See page 23 for more info. 11/4/19 BD3 VI