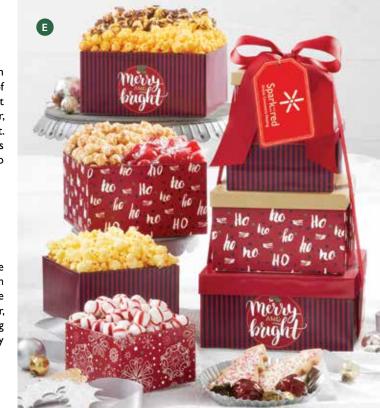

#### E | MERRY & BRIGHT TOWER P

Our elves have already created the perfect gift for anyone on your list. With 4 boxes jam packed with fresh Popcorn and seasonal treats, our Merry & Bright gift tower is the stuff holiday dreams are made of. It comes with Butter, Cheese, Caramel and Cinnamon Sugar Popcorn along with Harry & David® milk chocolate truffles and an array of other holiday favorites. Ilb 3oz

T1694 I \$49.99