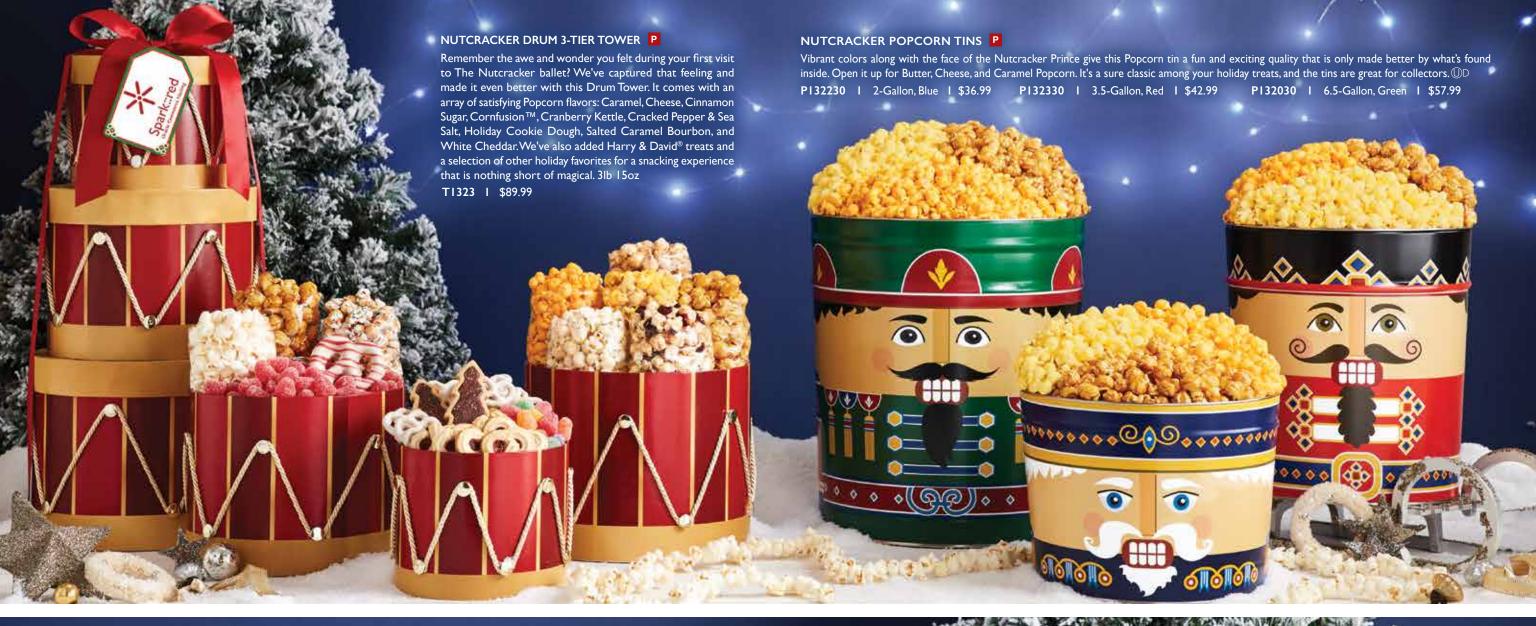

#### A | NUTCRACKER DRUM DELUXE SAMPLER | P

Pa rum pum Popcorn! Our Drum Deluxe Sampler captures the whimsy of the holidays while offering all the deliciousness you could want with Caramel, Cheese, Drizzled Caramel, Holiday Cookie Dough, S'mores, and White Cheddar Popcorn along with Harry & David® chocolate truffles and a variety of other seasonal goodies to tantalize your tastebuds. Ilb 15oz

C132994 | \$59.99

#### B | NUTCRACKER DRUM SAMPLER | P

The perfect treat for your little drummer boy (or girl)! This Drum Sampler is filled with our delicious Popcorn flavors: Cinnamon Sugar, Cranberry Kettle, S'mores and White Cheddar along with a selection of other holiday snacks that will make you want to dance. Ilb 15oz C132992 I \$39.99