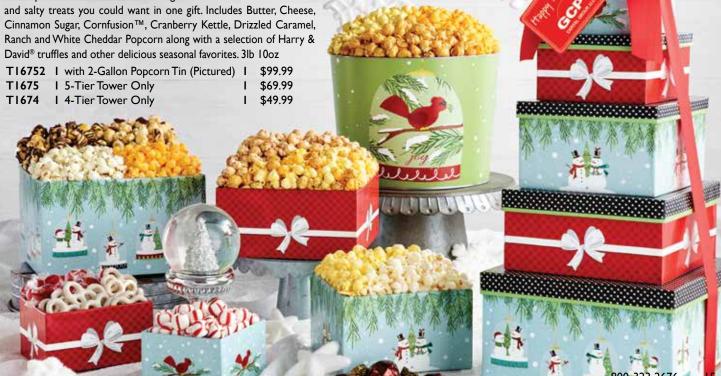

#### **MAGICAL HOLIDAY 5 TIER GIFT TOWER** & POPCORN TIN P

Remember the delight you felt shaking a snow globe and watching the snow dance around? This is like that, only better. This 5-Tier Gift Tower and Popcorn Tin has a whimsical design and comes with all the sweet Cinnamon Sugar, Cornfusion™, Cranberry Kettle, Drizzled Caramel, Ranch and White Cheddar Popcorn along with a selection of Harry & David® truffles and other delicious seasonal favorites. 3lb 10oz

T1675 I 5-Tier Tower Only 1 \$69.99