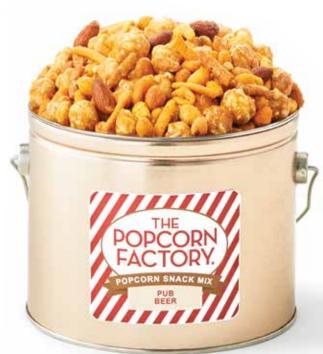

#### **NEW! PUB BEER POPCORN SNACK MIX**

Delight your tastebuds with this crunchy take on the crafted classic: Pub Beer. Our alcohol-free version mixes a stout ale base with a southwest seasoning, spicy peanuts, honey roasted sesame stickes, almonds, and more, for a unique Popcorn experience.

P510CB I \$32.99