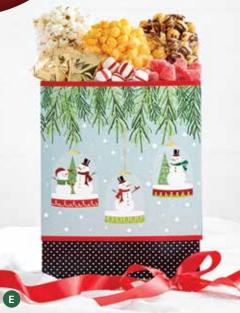

## C | SPECIAL DELIVERY HOLIDAY POPCORN SACK

Delight someone with this magical gift straight from Santa's workshop. Or, more likely? You'll want to smuggle this special delivery and keep it all for yourself. We don't blame you! With Butter, Caramel, Cinnamon Sugar, Cornfusion™, Cracked Pepper & Sea Salt, Holiday Cookie Dough, Mint Chocolate Chip, S'mores and White Cheddar Popcorn inside, there's plenty to share but that doesn't mean you'll want to. 2lb 3oz

NA1699 I \$49.99