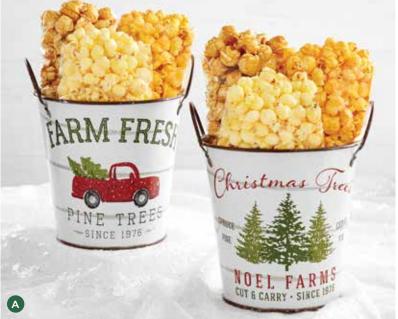

#### A | POPCORN PAILS

What's better than Popcorn for the holidays? Getting it packed inside adorable, nostalgic decorative pails that enhance your seasonal décor. Includes our freshly popped Butter, Cheese and Caramel Popcorn. 4oz UD

NA169TK | Truck | \$19.99 NAI38TR | Trees | \$19.99