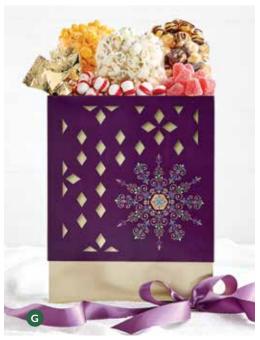

#### **G | LET IT SNOW SAMPLER**

Remember those cut out snowflakes you made as a kid? This Let it Snow sampler is every bit as fun, and a lot more delicious. It comes with mounds of delicious Popcorn in Cheese, Ranch, and Drizzled Caramel flavors along with a selection of other seasonal treats that are sure to bring out the kid in you. Ilb 3oz

C169889P I \$24.99