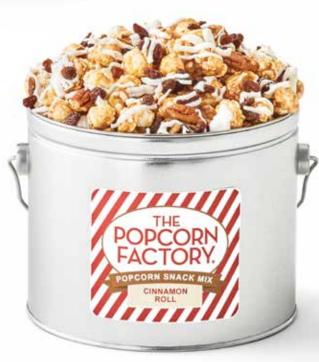

#### **NEW! CINNAMON ROLL** POPCORN SNACK MIX

No baking required! Eat a cinnamon roll anytime, anywhere with our sweet Popcorn mix! It starts off with our cinnamon sugar Popcorn and adds in white chocolate drizzle, pecans, and raisins for the yummiest flavor combination. 8 cups.

P510CR I \$32.99

We start with grown-in-the-USA kernels picked fresh and popped in small batches. Everyone's favorite snack is then embellished with the finest quality toppings, drizzles and coatings to deliver amazing flavor in every bite!