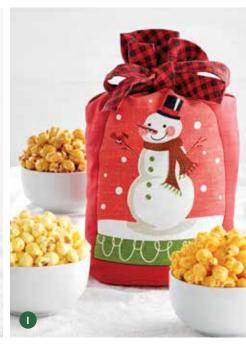

#### I I SNOWMAN SNACK SACK

Two ways this snowman is better than the real thing: It won't melt, and it's stuffed with Popcorn! Enjoy the deliciously fresh taste of our Butter, Cheese, and Caramel Popcorn, and reuse the adorable bag for your holiday gift giving or storing holiday decorations. 40z  $\mathbb{Q} \mathbb{D}$ NA1673 | \$19.99