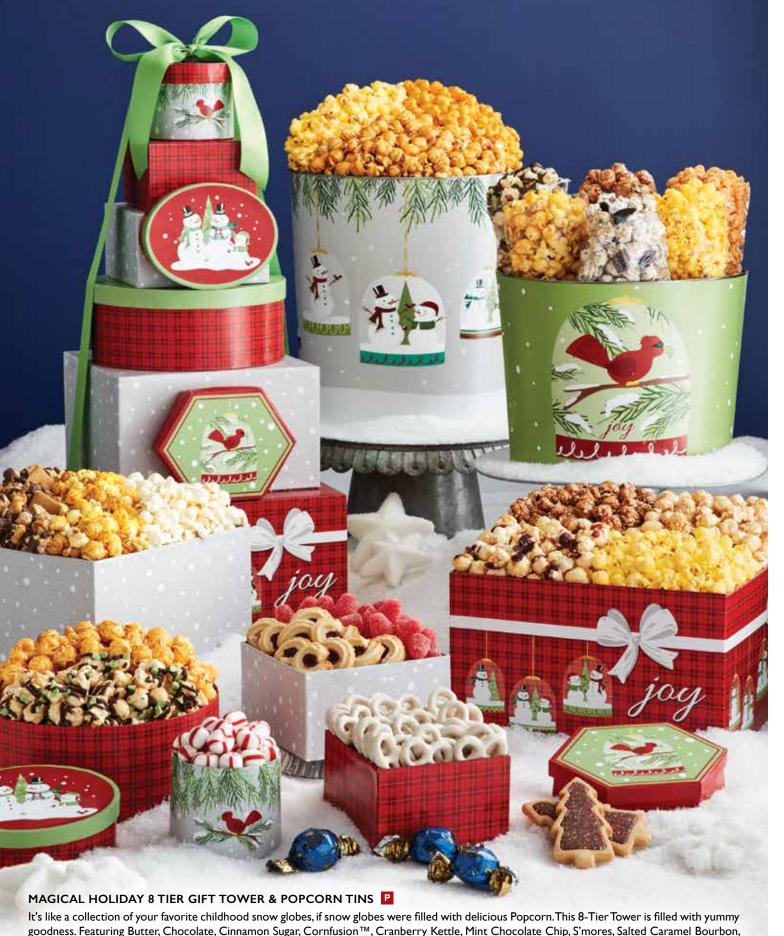

The weatherman might be calling for a snowstorm, but at least it's a good excuse to stock up on snackage. This 8-tier Gift Tower and Popcorn tin has so much delicious Popcorn, you'll have enough for yourself and a friend to dig in all winter. It comes with Butter, Chocolate, Cinnamon Sugar, Cornfusion™, Cranberry Kettle, Drizzled Caramel, Holiday Cookie Dough, Salted Caramel Bourbon, and White Cheddar. This is combined with Harry & David® truffles and a huge assortment of other holiday treats - there's something for everyone! Also includes a 2-Gallon tin with 6 flavors of Popcorn as well as a 3.5-Gallon tin filled with Butter, Cheese and Caramel Popcorn. With 2 Popcorn Tins 8lb 2oz. With 1 Popcorn Tin 5lb 1oz.

T16882 I with 2-Gallon, 3-Flavor Popcorn Tin Only I \$149.99 T168832 I with 2-Gallon & 3.5-Gallon Popcorn Tins (Pictured) I \$184.99

ALSO AVAILABLE IN VERY MERRY PLAID WITH MERRY CHRISTMAS OR HAPPY HOLIDAYS MESSAGE - SEE WEBSITE P

T165832 I with 2-Gallon & 3.5-Gallon Popcorn Tins- Merry I \$184.99 T16582 I with 2-Gallon, 3-Flavor Popcorn Tin Only - Merry I \$149.99

T16682 I with 2-Gallon, 3-Flavor Popcorn Tin Only - Holidays I \$149.99 T166832 I with 2-Gallon & 3.5-Gallon Popcorn Tins- Holidays I \$184.99