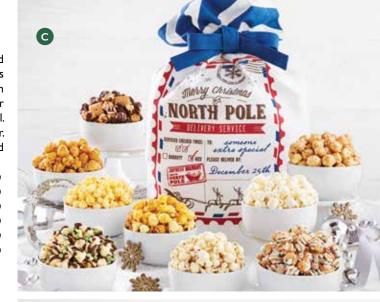

## C | SPECIAL DELIVERY HOLIDAY POPCORN SACK

Delight someone with this magical gift straight from Santa's workshop. Or, more likely? You'll want to smuggle this special delivery and keep it all for yourself. We don't blame you! With Butter, Caramel, Cinnamon Sugar, Cornfusion™, Cracked Pepper & Sea Salt, Holiday Cookie Dough, Mint Chocolate Chip, S'mores and White Cheddar Popcorn inside, there's plenty to share but that doesn't mean you'll want to. 2lb 3oz

NA1699 I \$49.99