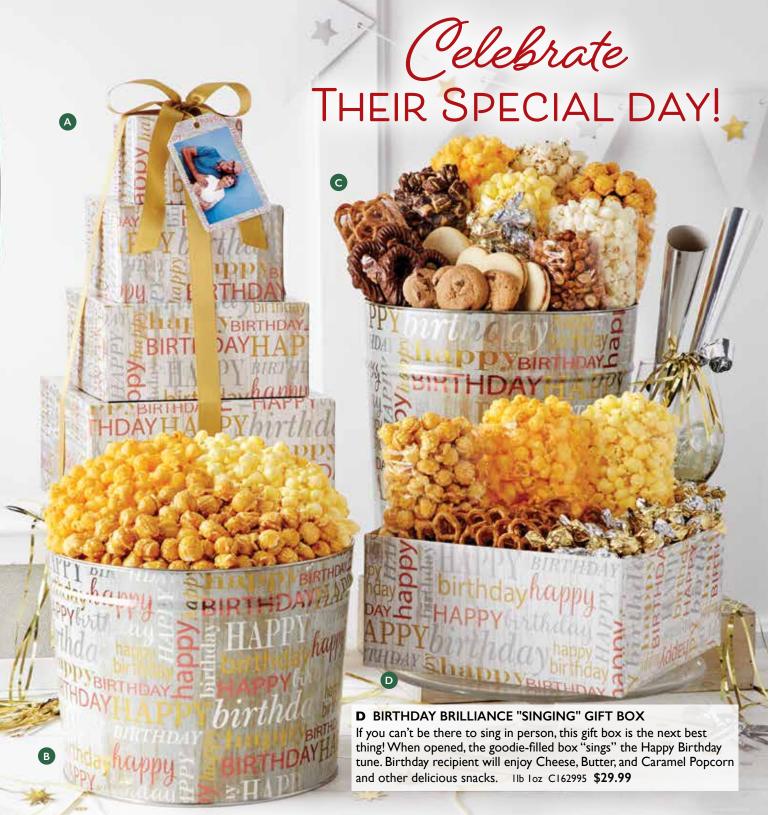

# A BIRTHDAY BRILLIANCE 4 BOX GIFT TOWER P

Towering with Caramel, Butter, Cheese, Cracked Pepper & Sea Salt, Drizzled Caramel, and White Cheddar Popcorn, double twist caramels, chocolate chip cookies, and other delicious treats. 2lb 2oz T1624 \$52.99

# B BIRTHDAY BRILLIANCE POPCORN TINS P

Butter, Cheese, & Caramel Popcorn 2 Gallon P162230 \$37.99 (Featured)

3.5 Gallon p162330 \$43.99

Butter, Cheese, Caramel, & White Cheddar Popcorn 2 Gallon p162245 \$43.99

# **C** BIRTHDAY BRILLIANCE PREMIUM GIFT TIN

Filled with 6 delicious flavors of Popcorn: Butter, Cheese, Caramel, White Cheddar, Drizzled Caramel and Cracked Pepper & Sea Salt. Topped off with chocolate chip cookies, chocolate covered pretzels, raspberry filled galette cookies, honey roasted peanuts, and sour hard candies. 2lbs C162313 \$56.99