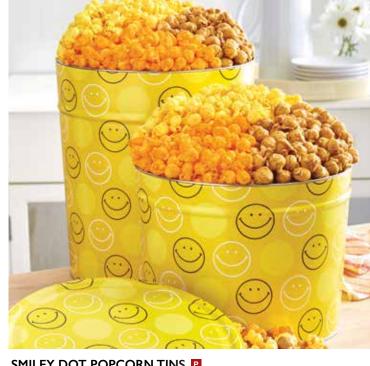

HANG IN THERE 3.5 GALLON POPCORN TIN Filled with 56 cups of Butter, Cheese, and Caramel Popcorn. P74330 **\$43.99** 

SMILEY DOT POPCORN TINS **P** 

Butter, Cheese, & Caramel Popcorn 2 Gallon P027230 \$37.99, 3.5 Gallon P027330 \$43.99

Butter, Cheese, Caramel, & White Cheddar Popcorn 2 Gallon P027240 \$43.99, 3.5 Gallon P027340 \$49.99

2 Gallon=32 cups • 3.5 Gallon=56 cups

3.5 Gallon

| ee i age | 7 1 | of more imormation   | ١. |         |
|----------|-----|----------------------|----|---------|
| 201230   | I   | 2-Gallon, 3-Flavor   | 1  | \$37.99 |
| 201240   | I   | 2-Gallon, 4-Flavor   | ı  | \$43.99 |
| 201330   | I   | 3.5-Gallon, 3-Flavor | 1  | \$43.99 |
| 201340   | I   | 3.5-Gallon, 4-Flavor | 1  | \$49.99 |
| 201030   | I   | 6.5-Gallon, 3-Flavor | ı  | \$58.99 |
| 201040   | I   | 6.5-Gallon, 4-Flavor | ı  | \$64.99 |