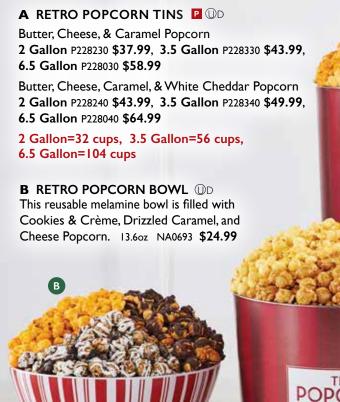

# A SHINING SNOWFLAKE POPCORN TINS P OD

Butter, Cheese, & Caramel Popcorn

2 Gallon P201230 \$37.99, 3.5 Gallon P201330 \$43.99 (Featured), 6.5 Gallon P201030 \$58.99 (Featured)

Butter, Cheese, Caramel, & White Cheddar Popcorn 2 Gallon P201240 \$43.99 (Featured), 3.5 Gallon P201340 \$49.99, 6.5 Gallon P201040 \$64.99

Tree Design - No Greeting Butter, Cheese, & Caramel Popcorn 2 Gallon P199230 \$37.99

Butter, Cheese, Caramel, & White Cheddar Popcorn 2 Gallon P199240 \$43.99

2 Gallon=32 cups, 3.5 Gallon=56 cups 6.5 Gallon=104 cups