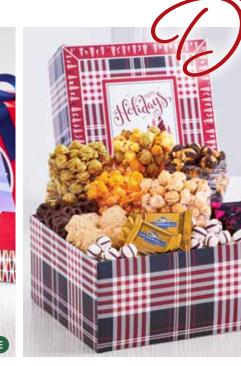

## C SHINING SNOWFLAKE ULTIMATE GIFT BOX

Includes 8 Popcorns: Butter, Cheese, Caramel, White Cheddar, Cornfusion™, Cinnamon Sugar, Chocolate and Cranberry Kettle. Also includes Cheryl's Cookies® Festive Tree-Shaped Cookies, chocolate truffles, Ghirardelli® Milk Chocolate Caramel Squares, chocolate drizzled coconut macaroons, and mini milk chocolatey pretzels. 2lb 6oz C20111 \$49.99

# **A** SHINING SNOWFLAKE ULTIMATE CHOCOLATE **GIFT BOX**

Filled with Butter, Cheese, Caramel, White Cheddar, Drizzled Caramel, Chocolate, Cinnamon Sugar, Cranberry Kettle and Cornfusion<sup>™</sup> Popcorn, as well as Lindt Lindor Milk Chocolate Truffles, Ghirardelli® Milk Chocolate Caramel Squares, chocolate drizzled coconut macaroons, 2 milk chocolate covered drizzled pretzels, mini milk chocolatey pretzels and mini shortbread cookies. 2lb 9oz C201CL \$69.99

# **B** SHINING SNOWFLAKE PREMIUM GIFT BOX

Includes 7 Popcorns: Butter, Cheese, Caramel, Cornfusion™, Drizzled Caramel, Cinnamon Sugar and Chocolate, as well as Ghirardelli® Milk Chocolate Caramel Squares, chocolate drizzled coconut macaroons, chocolate truffles, mini milk chocolatey pretzels, chocolate covered whoopie pie cookies, and soft butter pomegranate candy. 2lb 6oz C20120 \$39.99