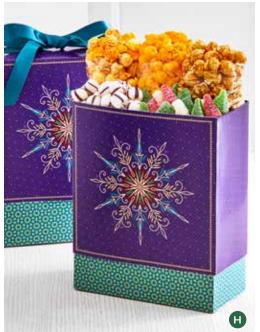

# **H** SHINING SNOWFLAKE DELUXE GIFT BOX

Filled with Cheese, Caramel and Cinnamon Sugar Popcorn and other sweet treats. IIb C20199 \$24.99