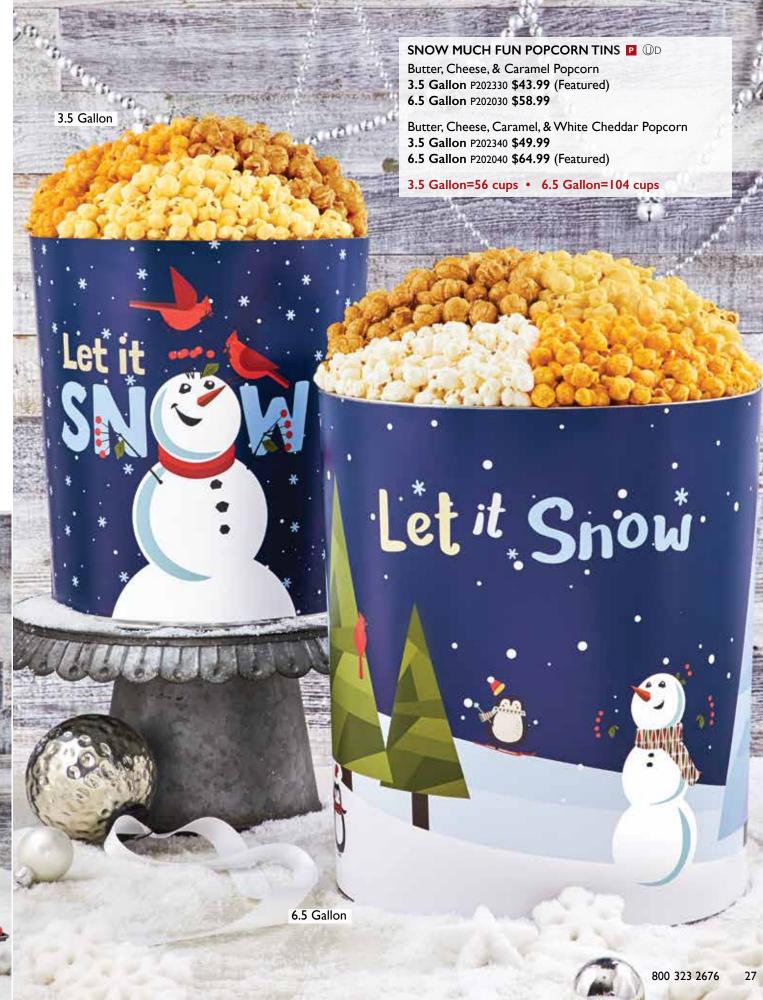

# A SHINING SNOWFLAKE POPCORN TINS P OD

Butter, Cheese, & Caramel Popcorn

2 Gallon P201230 \$37.99, 3.5 Gallon P201330 \$43.99 (Featured), 6.5 Gallon P201030 \$58.99 (Featured)

Butter, Cheese, Caramel, & White Cheddar Popcorn 2 Gallon P201240 \$43.99 (Featured), 3.5 Gallon P201340 \$49.99, 6.5 Gallon P201040 \$64.99

**SNOW MUCH FUN POPCORN TINS** See Page 27 for more information.

| P202330 | ı | 3.5-Gallon, 3-Flavor | 1 | \$43.99 |
|---------|---|----------------------|---|---------|
| P202340 | ı | 3.5-Gallon, 4-Flavor | 1 | \$49.99 |
| P202030 | ı | 6.5-Gallon, 3-Flavor | ı | \$58.99 |

P202040 I 6.5-Gallon, 4-Flavor I \$64.99