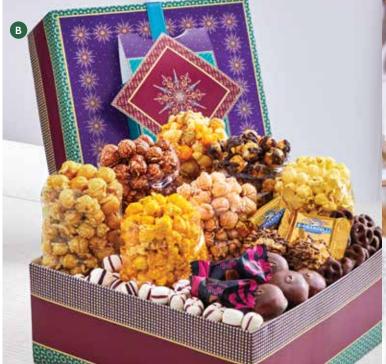

# **A** SHINING SNOWFLAKE ULTIMATE CHOCOLATE **GIFT BOX**

Filled with Butter, Cheese, Caramel, White Cheddar, Drizzled Caramel, Chocolate, Cinnamon Sugar, Cranberry Kettle and Cornfusion<sup>™</sup> Popcorn, as well as Lindt Lindor Milk Chocolate Truffles, Ghirardelli® Milk Chocolate Caramel Squares, chocolate drizzled coconut macaroons, 2 milk chocolate covered drizzled pretzels, mini milk chocolatey pretzels and mini shortbread cookies. 2lb 9oz C201CL \$69.99