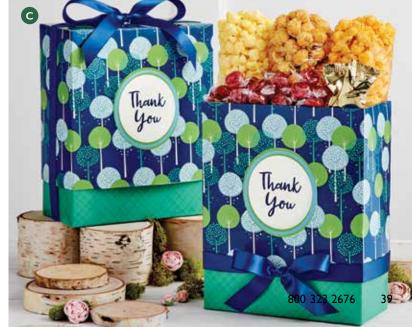

# A THANKS A BUNCH GRAND GIFT BOX

Includes Cinnamon Sugar, Cheese, Drizzled Caramel, Cranberry Kettle, Butter, Ranch, Caramel, and Cornfusion™ Popcorn along with Chocolate Truffles, coated pretzels, and a mix of other goodies. 2lb 11oz C178313TY \$49.99

# **B** THANKS A BUNCH KEEPSAKE BOX **OD**

This keepsake box is filled with Butter, Cheese and Caramel Popcorn. 4.8 oz C178996 **\$29.99** 

# **C** THANKS A BUNCH DELUXE GIFT BOX

Filled with Butter, Cheese and Caramel Popcorn, chocolate truffles and raspberry hard candy. 8.3oz C17828TY \$24.99