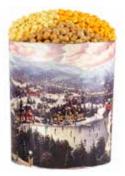

# A THOMAS KINKADE® VICTORIAN CHRISTMAS CAROL POPCORN TINS DO ODD

Butter, Cheese, & Caramel Popcorn

2 Gallon P203230 \$39.99 (Featured), 3.5 Gallon P203330 \$45.99 (Featured),

6.5 Gallon P203030 \$60.99

Butter, Cheese, Caramel, & White Cheddar Popcorn

2 Gallon P203240 \$45.99, 3.5 Gallon P203340 \$51.99,

6.5 Gallon P203040 \$66.99 (Featured)