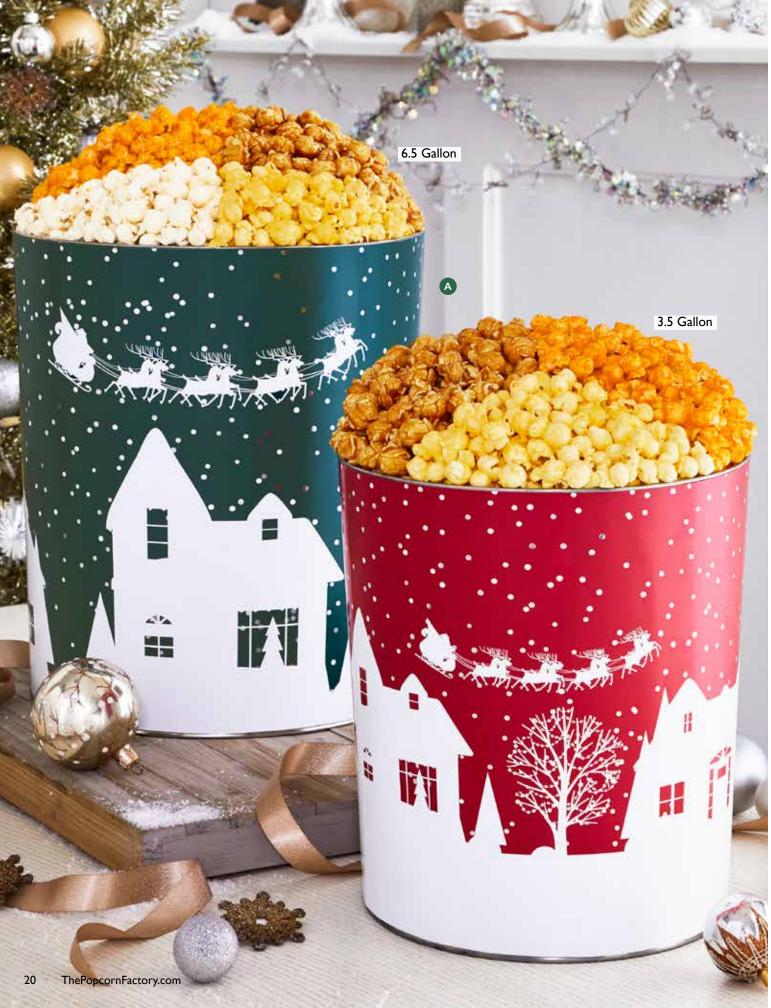

# A SHINING SNOWFLAKE POPCORN TINS P OD

Butter, Cheese, & Caramel Popcorn

2 Gallon P201230 \$37.99, 3.5 Gallon P201330 \$43.99 (Featured), 6.5 Gallon P201030 \$58.99 (Featured)

Butter, Cheese, Caramel, & White Cheddar Popcorn 2 Gallon P201240 \$43.99 (Featured), 3.5 Gallon P201340 \$49.99, 6.5 Gallon P201040 \$64.99