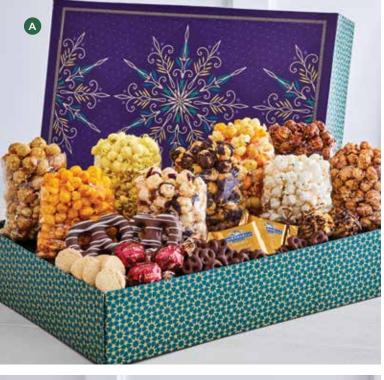

# **A** SHINING SNOWFLAKE ULTIMATE CHOCOLATE **GIFT BOX**

Filled with Butter, Cheese, Caramel, White Cheddar, Drizzled Caramel, Chocolate, Cinnamon Sugar, Cranberry Kettle and Cornfusion<sup>™</sup> Popcorn, as well as Lindt Lindor Milk Chocolate Truffles, Ghirardelli® Milk Chocolate Caramel Squares, chocolate drizzled coconut macaroons, 2 milk chocolate covered drizzled pretzels, mini milk chocolatey pretzels and mini shortbread cookies. 2lb 9oz C201CL \$69.99