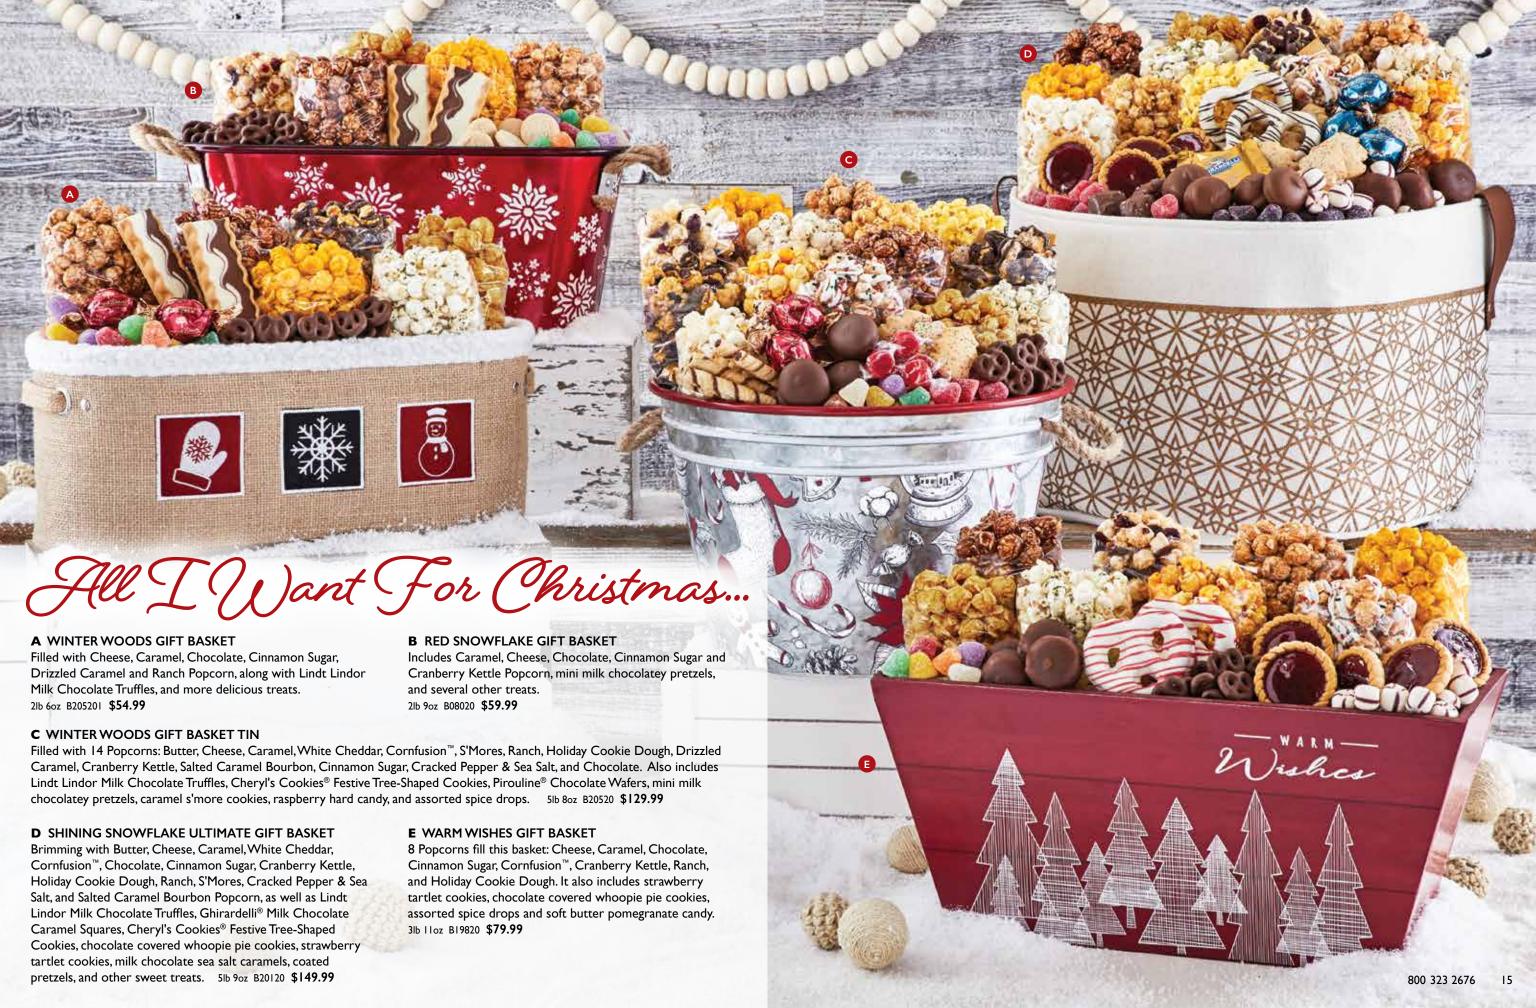

# A SHINING SNOWFLAKE POPCORN TINS P OD

Butter, Cheese, & Caramel Popcorn

2 Gallon P201230 \$37.99, 3.5 Gallon P201330 \$43.99 (Featured), 6.5 Gallon P201030 \$58.99 (Featured)

Butter, Cheese, Caramel, & White Cheddar Popcorn 2 Gallon P201240 \$43.99 (Featured), 3.5 Gallon P201340 \$49.99, 6.5 Gallon P201040 \$64.99

## **B** SHINING SNOWFLAKE 6 BOX GIFT TOWER **D**

Towering with Butter, Cheese, Caramel, Cornfusion<sup>™</sup>, Cinnamon Sugar, Ranch, Cranberry Kettle, Chocolate, and Drizzled Caramel Popcorn as well as Lindt Lindor Milk Chocolate Truffles, mini milk chocolatey pretzels, two tree-shaped cookies and raspberry spice candy drops. 2lb 14oz T2016 \$89.99

## C SHINING SNOWFLAKE ULTIMATE GIFT BOX

Includes 8 Popcorns: Butter, Cheese, Caramel, White Cheddar, Cornfusion™, Cinnamon Sugar, Chocolate and Cranberry Kettle. Also includes Cheryl's Cookies® Festive Tree-Shaped Cookies, chocolate truffles, Ghirardelli® Milk Chocolate Caramel Squares, chocolate drizzled coconut macaroons, and mini milk chocolatey pretzels. 2lb 6oz C20111 \$49.99

# **A** SHINING SNOWFLAKE ULTIMATE CHOCOLATE **GIFT BOX**

Filled with Butter, Cheese, Caramel, White Cheddar, Drizzled Caramel, Chocolate, Cinnamon Sugar, Cranberry Kettle and Cornfusion<sup>™</sup> Popcorn, as well as Lindt Lindor Milk Chocolate Truffles, Ghirardelli® Milk Chocolate Caramel Squares, chocolate drizzled coconut macaroons, 2 milk chocolate covered drizzled pretzels, mini milk chocolatey pretzels and mini shortbread cookies. 2lb 9oz C201CL \$69.99