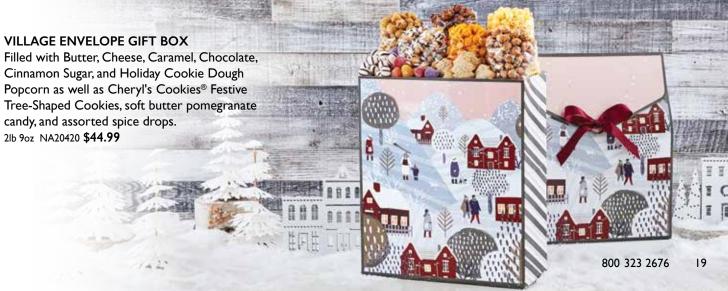

# **C** HOLIDAY VILLAGE SETS

Includes S'mores, Caramel. Cheese, and Drizzled Caramel Popcorn, One per village building. 11b 3oz - 4lb 14oz.

**Set of 4** NA13704 **\$19.99 Set of 8** NA13708 **\$39.99** 

Set of 12 NAI37I2 \$49.99

# Popcorn as well as Cheryl's Cookies® Festive