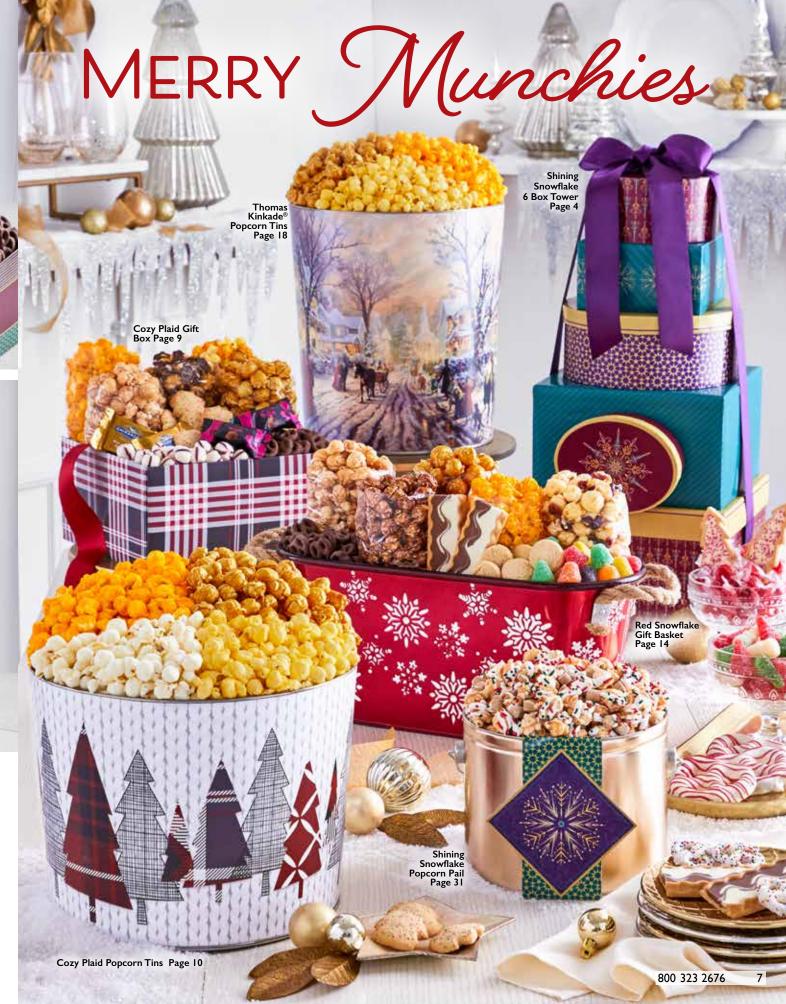

## **B** SHINING SNOWFLAKE 6 BOX GIFT TOWER **D**

Towering with Butter, Cheese, Caramel, Cornfusion<sup>™</sup>, Cinnamon Sugar, Ranch, Cranberry Kettle, Chocolate, and Drizzled Caramel Popcorn as well as Lindt Lindor Milk Chocolate Truffles, mini milk chocolatey pretzels, two tree-shaped cookies and raspberry spice candy drops. 2lb 14oz T2016 \$89.99

# A THOMAS KINKADE® VICTORIAN CHRISTMAS CAROL POPCORN TINS DO ODD

Butter, Cheese, & Caramel Popcorn

2 Gallon P203230 \$39.99 (Featured), 3.5 Gallon P203330 \$45.99 (Featured),

6.5 Gallon P203030 \$60.99

Butter, Cheese, Caramel, & White Cheddar Popcorn

# F COZY PLAID HAPPY HOLIDAYS GIFT BOX

Filled with 5 Popcorns: Cheese, Caramel, Cinnamon Sugar, Cornfusion,<sup>™</sup> and Drizzled Caramel, along with Ghirardelli<sup>®</sup> Milk Chocolate Caramel Squares, Cheryl's Cookies® Festive Tree-Shaped Cookies, mini milk chocolatey pretzels, chocolate truffles, and soft butter pomegranate candy. Ilb 14oz C19999 **\$29.99** 

# A SHINING SNOWFLAKE POPCORN TINS P OD

Butter, Cheese, & Caramel Popcorn

2 Gallon P201230 \$37.99, 3.5 Gallon P201330 \$43.99 (Featured), 6.5 Gallon P201030 \$58.99 (Featured)

Butter, Cheese, Caramel, & White Cheddar Popcorn 2 Gallon P201240 \$43.99 (Featured), 3.5 Gallon P201340 \$49.99, 6.5 Gallon P201040 \$64.99