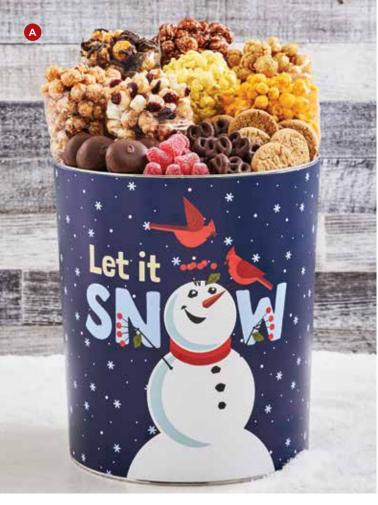

## I SNOW MUCH FUN GIFT BOX

Includes Cheese, Cinnamon Sugar, Drizzled Caramel and Holiday Cookie Dough Popcorn along with Ghirardelli® Milk Chocolate Caramel Squares, mini milk chocolatey pretzels, chocolate truffles, and other sweet treats. Ilb 10oz C202 \$29.99