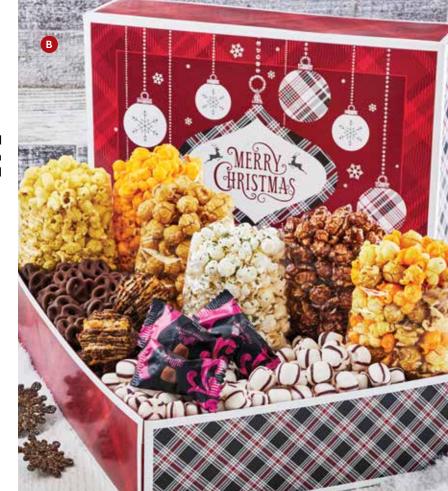

## C SHINING SNOWFLAKE ULTIMATE GIFT BOX

Includes 8 Popcorns: Butter, Cheese, Caramel, White Cheddar, Cornfusion™, Cinnamon Sugar, Chocolate and Cranberry Kettle. Also includes Cheryl's Cookies® Festive Tree-Shaped Cookies, chocolate truffles, Ghirardelli® Milk Chocolate Caramel Squares, chocolate drizzled coconut macaroons, and mini milk chocolatey pretzels. 2lb 6oz C20111 \$49.99