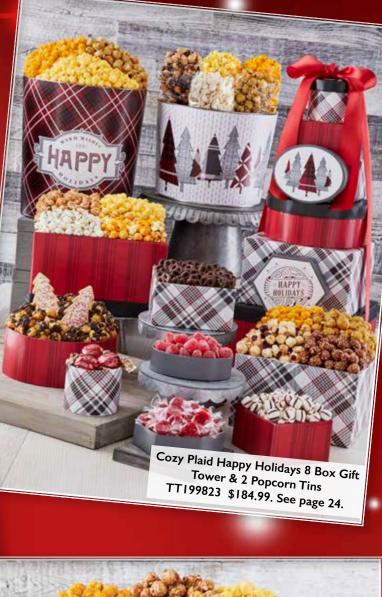

# A COZY PLAID HAPPY HOLIDAYS 8 BOX GIFT TOWER & 2 GALLON POPCORN TIN ▶

Towering with 9 Popcorns: Butter, Cheese, Caramel, Cornfusion™, Cinnamon Sugar, Ranch, Chocolate, Cranberry Kettle and Drizzled Caramel along with Lindt Lindor Milk Chocolate Truffles, mini milk chocolatey pretzels, 2 tree shaped cookies, soft butter pomegranate candy, cinnamon spice drops and raspberry hard candy. This gift also includes a 2 gallon tin filled with 32 cups of Butter, Cheese, and Caramel Popcorn. 3lb 2oz + Popcorn Tin TT19982 \$149.99