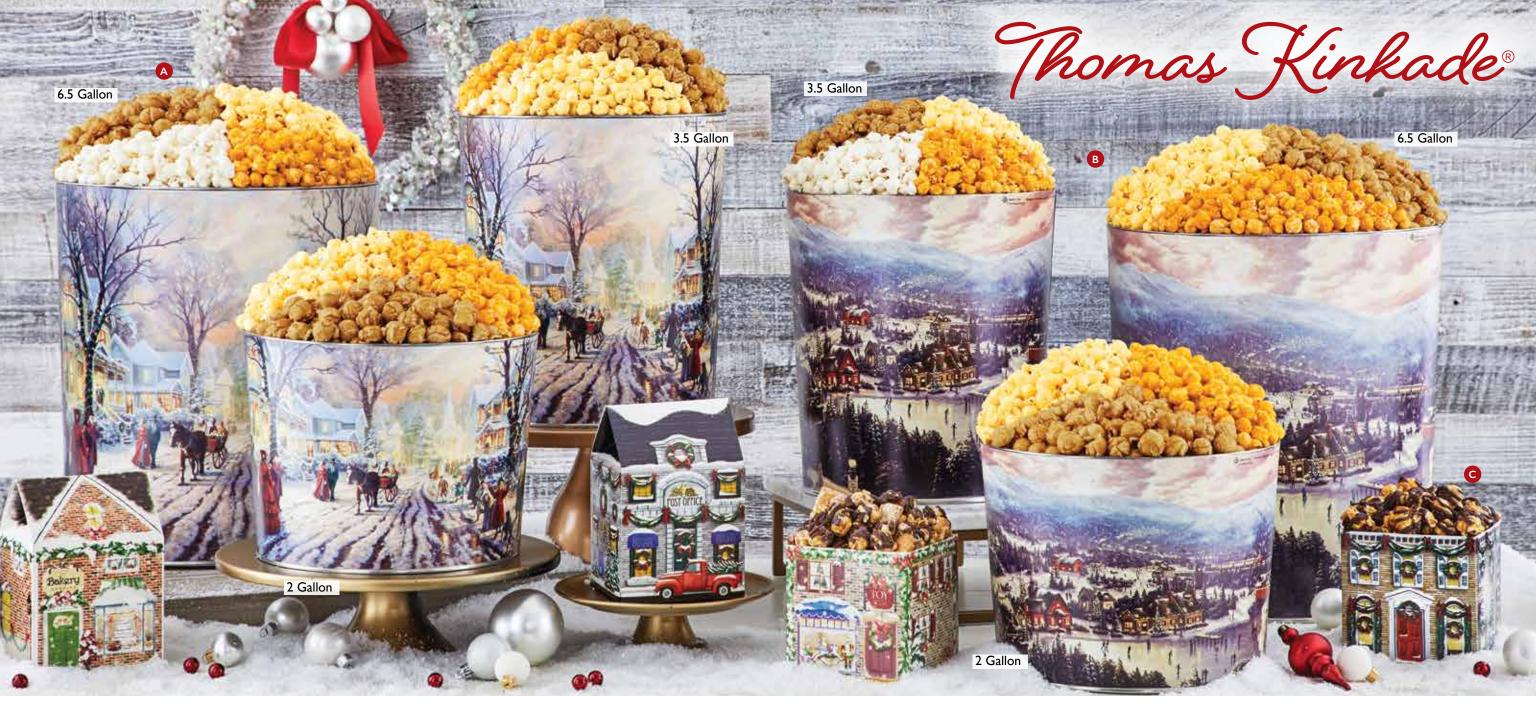

# A THOMAS KINKADE® VICTORIAN CHRISTMAS CAROL POPCORN TINS DO ODD

Butter, Cheese, & Caramel Popcorn

2 Gallon P203230 \$39.99 (Featured), 3.5 Gallon P203330 \$45.99 (Featured),

6.5 Gallon P203030 \$60.99

Butter, Cheese, Caramel, & White Cheddar Popcorn

2 Gallon P203240 \$45.99, 3.5 Gallon P203340 \$51.99,

6.5 Gallon P203040 \$66.99 (Featured)

# B THOMAS KINKADE® SUNSET ON SNOWFLAKE LAKE POPCORN TINS ☐ □D

Butter, Cheese, & Caramel Popcorn

2 Gallon P204230 \$39.99 (Featured), 3.5 Gallon P204330 \$45.99,

6.5 Gallon P204030 \$60.99 (Featured)

Butter, Cheese, Caramel, & White Cheddar Popcorn

2 Gallon P204240 \$45.99, 3.5 Gallon P204340 \$51.99 (Featured),

6.5 Gallon P204040 \$66.99

2 Gallon=32 cups, 3.5 Gallon=56 cups, 6.5 Gallon=104 cups

# THOMAS KINKADE® **SNOWFLAKE LAKE POPCORN TINS**

See Page 18 for more information.

| P204230 | ı | 2-Gallon, 3-Flavor   | 1 | \$39.99 |
|---------|---|----------------------|---|---------|
| P204240 | 1 | 2-Gallon, 4-Flavor   | 1 | \$45.99 |
| P204330 | 1 | 3.5-Gallon, 3-Flavor | 1 | \$45.99 |
| P204340 | 1 | 3.5-Gallon, 4-Flavor | 1 | \$51.99 |
| P204030 | 1 | 6.5-Gallon, 3-Flavor | 1 | \$60.99 |
| P204040 | ı | 6.5-Gallon, 4-Flavor | 1 | \$66.99 |

# THOMAS KINKADE® VICTORIAN **CHRISTMAS CAROL POPCORN TINS**

See Page 18 for more information.

| D00000  |   | 2 6 11 2 51          |   | ***     |
|---------|---|----------------------|---|---------|
| P203230 | ı | 2-Gallon, 3-Flavor   | ı | \$39.99 |
| P203240 | 1 | 2-Gallon, 4-Flavor   | ı | \$45.99 |
| P203330 | 1 | 3.5-Gallon, 3-Flavor | ı | \$45.99 |
| P203340 | 1 | 3.5-Gallon, 4-Flavor | ı | \$51.99 |
| P203030 | 1 | 6.5-Gallon, 3-Flavor | ı | \$60.99 |
| P203040 | 1 | 6.5-Gallon, 4-Flavor | 1 | \$66.99 |