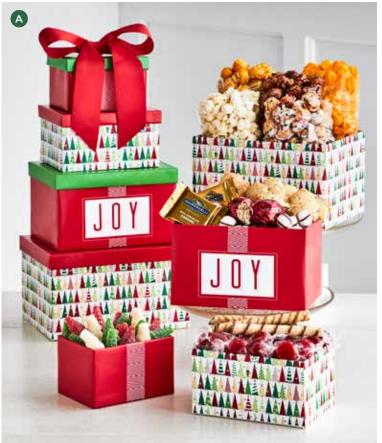

**B** COZY PLAID MERRY CHRISTMAS 5 BOX GIFT TOWER Towering with Butter, Cheese, Caramel, Cornfusion<sup>™</sup>, Ranch, Cinnamon Sugar, Chocolate, Cranberry Kettle and Holiday Cookie Dough Popcorn. Also includes Lindt Lindor Milk Chocolate Truffles, Cheryl's Cookies® Festive Tree-

Shaped Cookies, mini milk chocolatey pretzels and other treats. Also available in Happy Holidays, see page 29.

2lb 12oz T20005 **\$69.99** 