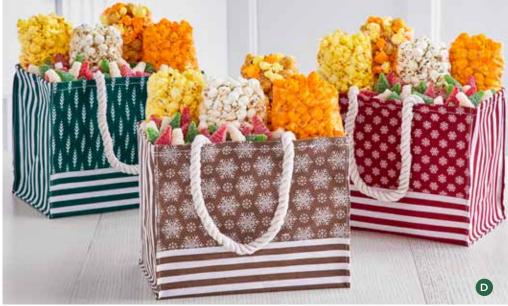

## **D** HOLIDAY GIFT TOTES

These resuable tote bags include Butter, Cheese, Ranch, and Cornfusion<sup>™</sup> Popcorn along with holiday gummy candies.

Green 9.9oz NA205203 **\$29.99** Gold 9.9oz NA205202 **\$29.99** 9.9oz NA205201 **\$29.99** 