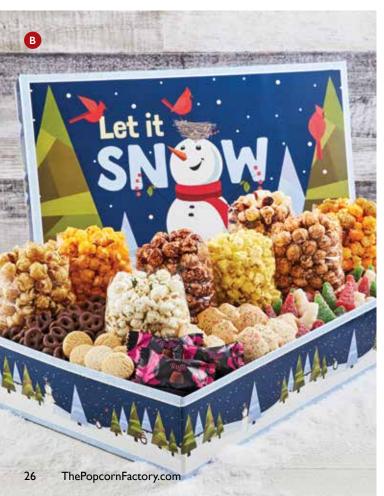

## **B** SHINING SNOWFLAKE 6 BOX GIFT TOWER **D**

Towering with Butter, Cheese, Caramel, Cornfusion<sup>™</sup>, Cinnamon Sugar, Ranch, Cranberry Kettle, Chocolate, and Drizzled Caramel Popcorn as well as Lindt Lindor Milk Chocolate Truffles, mini milk chocolatey pretzels, two tree-shaped cookies and raspberry spice candy drops. 2lb 14oz T2016 \$89.99