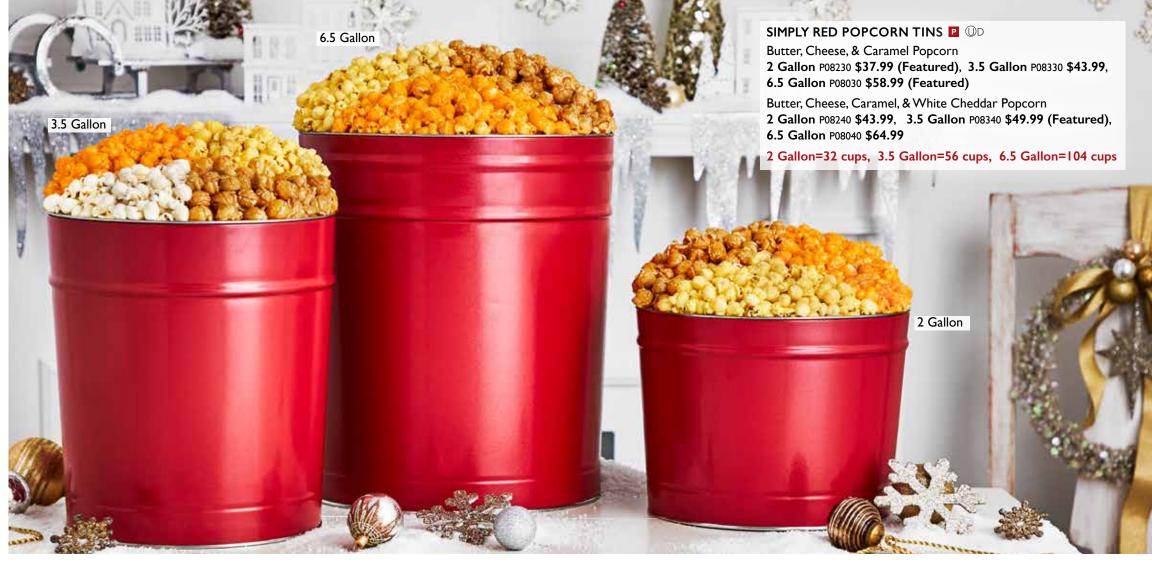

# SIMPLY RED POPCORN TINS

See Page 29 for more information.

| 0      |     |                      |   |         |
|--------|-----|----------------------|---|---------|
| P08230 | 1   | 2-Gallon, 3-Flavor   | ı | \$37.99 |
| P08240 | 1   | 2-Gallon, 4-Flavor   | ı | \$43.99 |
| P08330 | - 1 | 3.5-Gallon, 3-Flavor | 1 | \$43.99 |
| P08340 | -1  | 3.5-Gallon, 4-Flavor | 1 | \$49.99 |
| P08030 | -1  | 6.5-Gallon, 3-Flavor | 1 | \$58.99 |
| P08040 | -1  | 6.5-Gallon, 4-Flavor | 1 | \$64.99 |