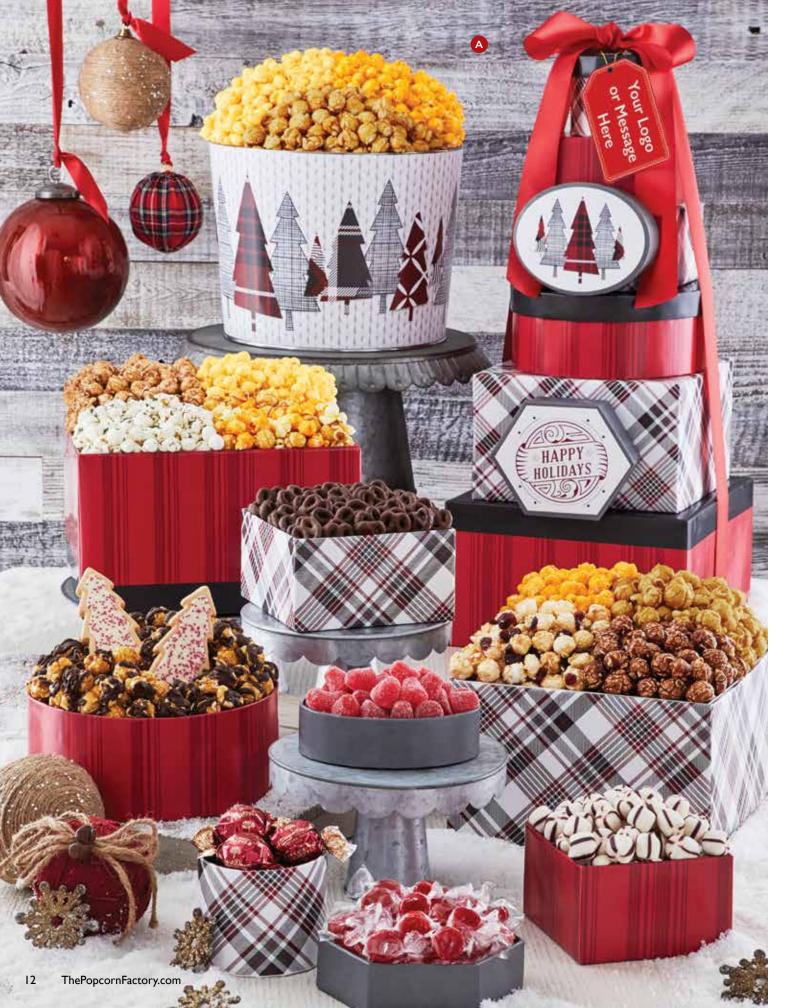

# A SHINING SNOWFLAKE POPCORN TINS P OD

Butter, Cheese, & Caramel Popcorn

2 Gallon P201230 \$37.99, 3.5 Gallon P201330 \$43.99 (Featured), 6.5 Gallon P201030 \$58.99 (Featured)

Butter, Cheese, Caramel, & White Cheddar Popcorn 2 Gallon P201240 \$43.99 (Featured), 3.5 Gallon P201340 \$49.99, 6.5 Gallon P201040 \$64.99

## **B** SHINING SNOWFLAKE 6 BOX GIFT TOWER **D**

Towering with Butter, Cheese, Caramel, Cornfusion<sup>™</sup>, Cinnamon Sugar, Ranch, Cranberry Kettle, Chocolate, and Drizzled Caramel Popcorn as well as Lindt Lindor Milk Chocolate Truffles, mini milk chocolatey pretzels, two tree-shaped cookies and raspberry spice candy drops. 2lb 14oz T2016 \$89.99

## C SHINING SNOWFLAKE ULTIMATE GIFT BOX

Includes 8 Popcorns: Butter, Cheese, Caramel, White Cheddar, Cornfusion™, Cinnamon Sugar, Chocolate and Cranberry Kettle. Also includes Cheryl's Cookies® Festive Tree-Shaped Cookies, chocolate truffles, Ghirardelli® Milk Chocolate Caramel Squares, chocolate drizzled coconut macaroons, and mini milk chocolatey pretzels. 2lb 6oz C20111 \$49.99