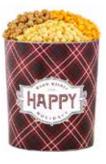

# F COZY PLAID HAPPY HOLIDAYS GIFT BOX

Filled with 5 Popcorns: Cheese, Caramel, Cinnamon Sugar, Cornfusion,<sup>™</sup> and Drizzled Caramel, along with Ghirardelli<sup>®</sup> Milk Chocolate Caramel Squares, Cheryl's Cookies® Festive Tree-Shaped Cookies, mini milk chocolatey pretzels, chocolate truffles, and soft butter pomegranate candy. Ilb 14oz C19999 **\$29.99** 