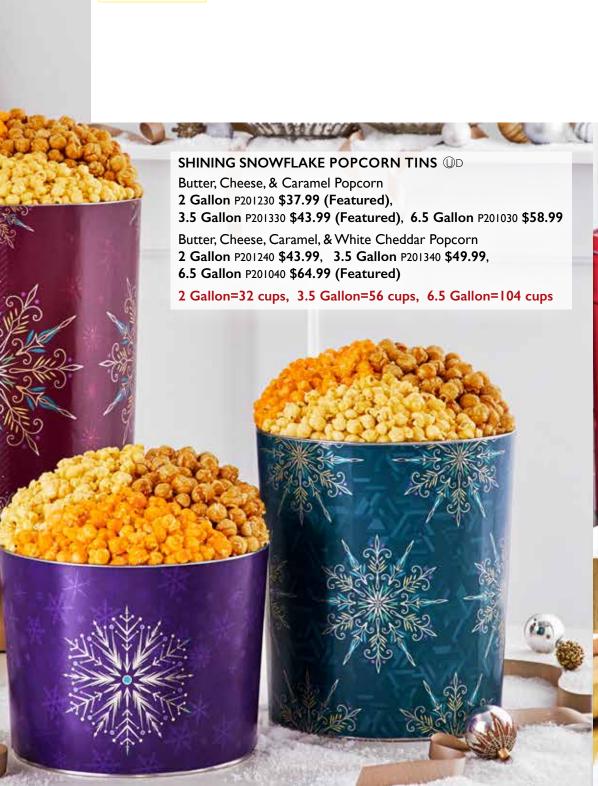

# A SHINING SNOWFLAKE POPCORN TINS P OD

Butter, Cheese, & Caramel Popcorn

2 Gallon P201230 \$37.99, 3.5 Gallon P201330 \$43.99 (Featured), 6.5 Gallon P201030 \$58.99 (Featured)

Butter, Cheese, Caramel, & White Cheddar Popcorn 2 Gallon P201240 \$43.99 (Featured), 3.5 Gallon P201340 \$49.99, 6.5 Gallon P201040 \$64.99