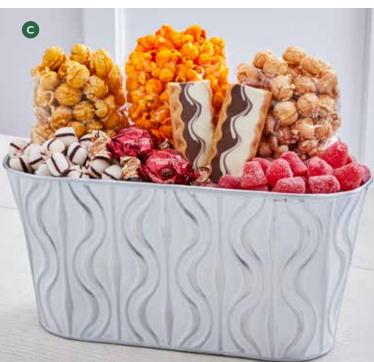

# **C** SHINING SNOWFLAKE GIFT BASKET

Includes Cheese, Caramel and Cinnamon Sugar Popcorn as well as Lindt Lindor Milk Chocolate Truffles, 2 chocolate and vanilla coated cookie bars, and other sweet treats. IIb 7oz NA20120 **\$39.99** 