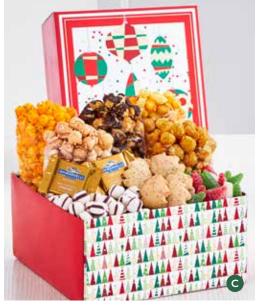

## C SHINING SNOWFLAKE ULTIMATE GIFT BOX

Includes 8 Popcorns: Butter, Cheese, Caramel, White Cheddar, Cornfusion™, Cinnamon Sugar, Chocolate and Cranberry Kettle. Also includes Cheryl's Cookies® Festive Tree-Shaped Cookies, chocolate truffles, Ghirardelli® Milk Chocolate Caramel Squares, chocolate drizzled coconut macaroons, and mini milk chocolatey pretzels. 2lb 6oz C20111 \$49.99