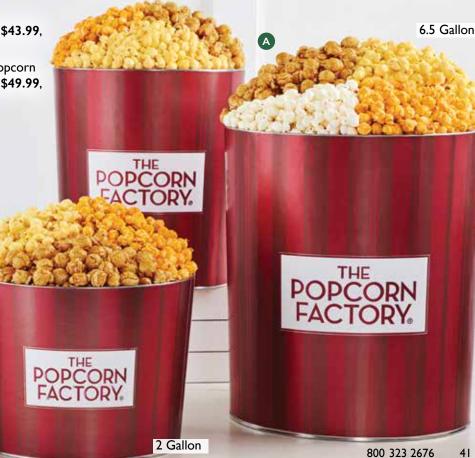

# A SHINING SNOWFLAKE POPCORN TINS P OD

Butter, Cheese, & Caramel Popcorn

2 Gallon P201230 \$37.99, 3.5 Gallon P201330 \$43.99 (Featured), 6.5 Gallon P201030 \$58.99 (Featured)

Butter, Cheese, Caramel, & White Cheddar Popcorn 2 Gallon P201240 \$43.99 (Featured), 3.5 Gallon P201340 \$49.99, 6.5 Gallon P201040 \$64.99

Tree Design - No Greeting Butter, Cheese, & Caramel Popcorn 2 Gallon P199230 \$37.99

Butter, Cheese, Caramel, & White Cheddar Popcorn 2 Gallon P199240 \$43.99

2 Gallon=32 cups, 3.5 Gallon=56 cups 6.5 Gallon=104 cups