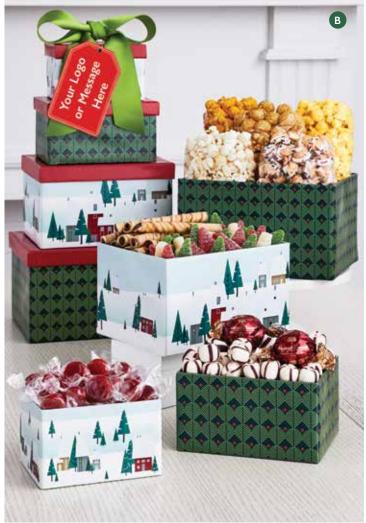

## **B** SHINING SNOWFLAKE 6 BOX GIFT TOWER **D**

Towering with Butter, Cheese, Caramel, Cornfusion<sup>™</sup>, Cinnamon Sugar, Ranch, Cranberry Kettle, Chocolate, and Drizzled Caramel Popcorn as well as Lindt Lindor Milk Chocolate Truffles, mini milk chocolatey pretzels, two tree-shaped cookies and raspberry spice candy drops. 2lb 14oz T2016 \$89.99