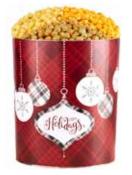

# A SHINING SNOWFLAKE POPCORN TINS P OD

Butter, Cheese, & Caramel Popcorn

2 Gallon P201230 \$37.99, 3.5 Gallon P201330 \$43.99 (Featured), 6.5 Gallon P201030 \$58.99 (Featured)

Butter, Cheese, Caramel, & White Cheddar Popcorn 2 Gallon P201240 \$43.99 (Featured), 3.5 Gallon P201340 \$49.99, 6.5 Gallon P201040 \$64.99