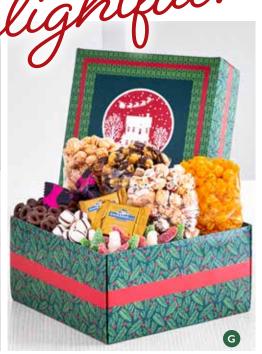

# **G** UP ON THE ROOFTOP GIFT BOX

Includes Cheese, Cinnamon Sugar, Drizzled Caramel and Holiday Cookie Dough Popcorn along with Ghirardelli® Milk Chocolate Caramel Squares, mini milk chocolatey pretzels, chocolate truffles, and other sweet treats. IIb 10oz C19899 \$29.99