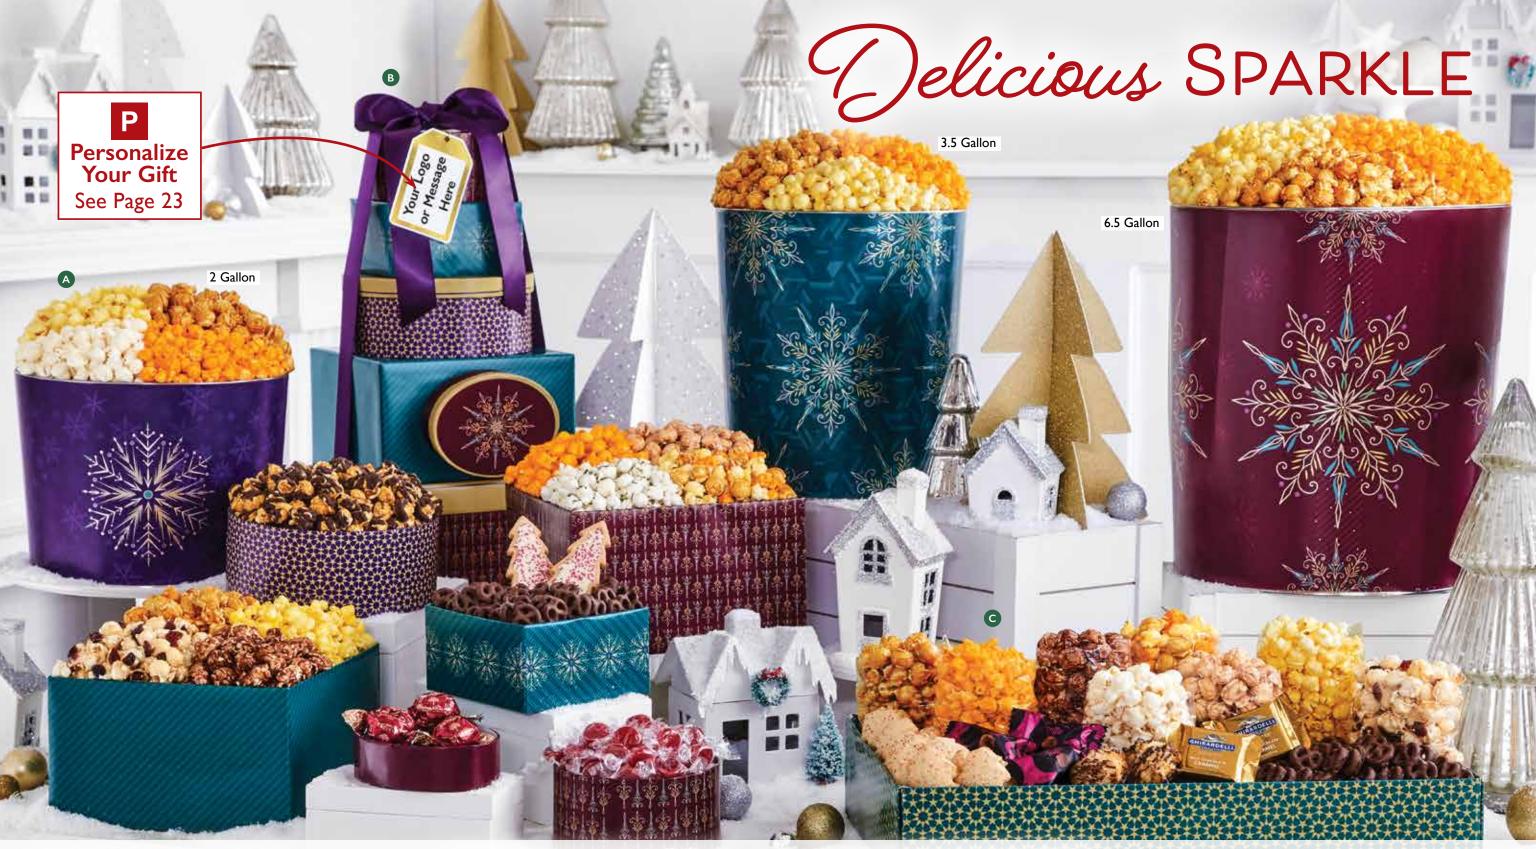

# A SHINING SNOWFLAKE POPCORN TINS P OD

Butter, Cheese, & Caramel Popcorn

2 Gallon P201230 \$37.99, 3.5 Gallon P201330 \$43.99 (Featured), 6.5 Gallon P201030 \$58.99 (Featured)

Butter, Cheese, Caramel, & White Cheddar Popcorn 2 Gallon P201240 \$43.99 (Featured), 3.5 Gallon P201340 \$49.99, 6.5 Gallon P201040 \$64.99

## **B** SHINING SNOWFLAKE 6 BOX GIFT TOWER **D**

Towering with Butter, Cheese, Caramel, Cornfusion<sup>™</sup>, Cinnamon Sugar, Ranch, Cranberry Kettle, Chocolate, and Drizzled Caramel Popcorn as well as Lindt Lindor Milk Chocolate Truffles, mini milk chocolatey pretzels, two tree-shaped cookies and raspberry spice candy drops. 2lb 14oz T2016 \$89.99

## C SHINING SNOWFLAKE ULTIMATE GIFT BOX

Includes 8 Popcorns: Butter, Cheese, Caramel, White Cheddar, Cornfusion™, Cinnamon Sugar, Chocolate and Cranberry Kettle. Also includes Cheryl's Cookies® Festive Tree-Shaped Cookies, chocolate truffles, Ghirardelli® Milk Chocolate Caramel Squares, chocolate drizzled coconut macaroons, and mini milk chocolatey pretzels. 2lb 6oz C20111 \$49.99