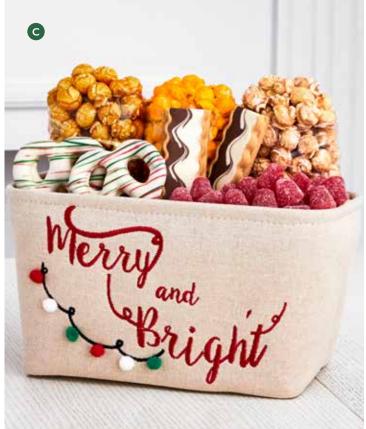

# **C** MERRY AND BRIGHT GIFT BASKET

Filled with Cheese, Caramel and Cinnamon Sugar Popcorn, 2 chocolate and vanilla coated cookie bars, coated festive pretzels, and cinnamon spice drops.

Ilb 6oz NA198202 **\$39.99** 