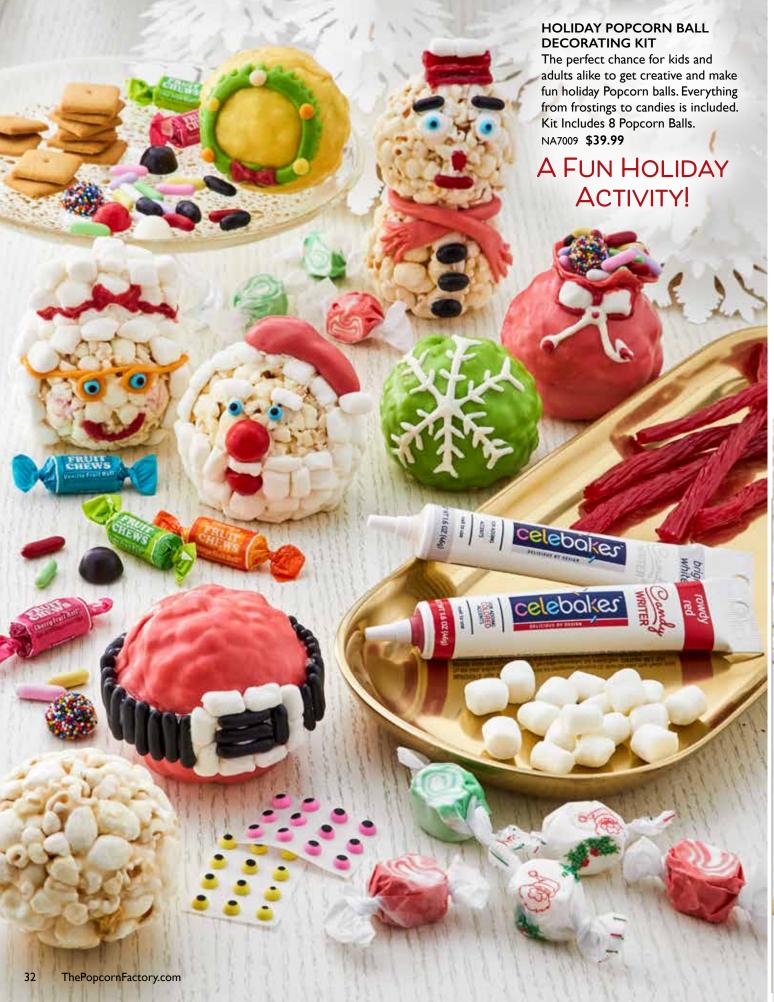

heese, Caramel, Ranch, Chocolate and Holiday Cookie Dough Popcorn along with Lindt Lindor Milk Chocolate Truffles, Ghirardelli® Milk Chocolate Caramel Squares, Pirouline® Chocolate Wafers, Cheryl's Cookies® Festive Tree-Shaped Cookies, and other sweet treats.

11b 15oz T080420 \$59.99

# B SIMPLY RED CASHEW QUARTET

Salted, Milk Chocolate, Dark Chocolate and White Chocolate Covered Whole Cashews.

11b 40z GA0804 \$34.99

# **C** TWINKLING TREES ULTIMATE GIFT BOX

Filled with Butter, Cheese, Caramel, Cornfusion™, Chocolate, Cinnamon Sugar, Ranch, and Cranberry Kettle Popcorn as well as Ghirardelli® Milk Chocolate Caramel Squares, Cheryl's Cookies® Festive Tree-Shaped Cookies, chocolate truffles, mini milk chocolatey pretzels, and holiday gummie candies. 2lb 7oz C080201 \$49.99















# **100 COUNT CLEAR SNACK BAGS**

Be the booth everyone wants to visit! Popular at trade shows and for special event give-aways, these clear snack bags can be customized with your logo or message. 100 single-serve bags available in your choice of 4 delicious flavors. 100 count.

 Cornfusion™
 2oz
 PA100CF
 \$99.99

 Caramel
 3oz
 PA100CA
 \$99.99

 Cheese
 Ioz
 PA100PK
 \$99.99

 White Cheddar
 Ioz
 PA100BK
 \$99.99

Just \$1 per bag! Add personalized stickers for an additional 50¢ per sticker.







BACON CHEDDAR SIOBC 5oz



CARAMEL SIOCA 14.5oz



CELEBRATION CORNFETTI S07CCF 15.5oz



CHEESE SIOCH 4.5oz



CHEEZY JALAPEÑO S10CJ2 4oz



CHICKEN & WAFFLES \$10CW 4oz



CHOCOLATE COVERED STRAWBERRY S07CCS | 15.2oz



CRANBERRY KETTLE S07CB | 13oz

# ALL CANISTERS \$14.99

+ S&H



CARA