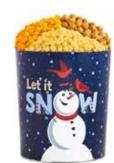

### **E** SNOW MUCH FUN DELUXE GIFT BOX

Filled with Cheese, Caramel and Cinnamon Sugar Popcorn and other sweet treats. 11b C20299 \$24.99

## I SNOW MUCH FUN GIFT BOX

Includes Cheese, Cinnamon Sugar, Drizzled Caramel and Holiday Cookie Dough Popcorn along with Ghirardelli® Milk Chocolate Caramel Squares, mini milk chocolatey pretzels, chocolate truffles, and other sweet treats. Ilb 10oz C202 \$29.99