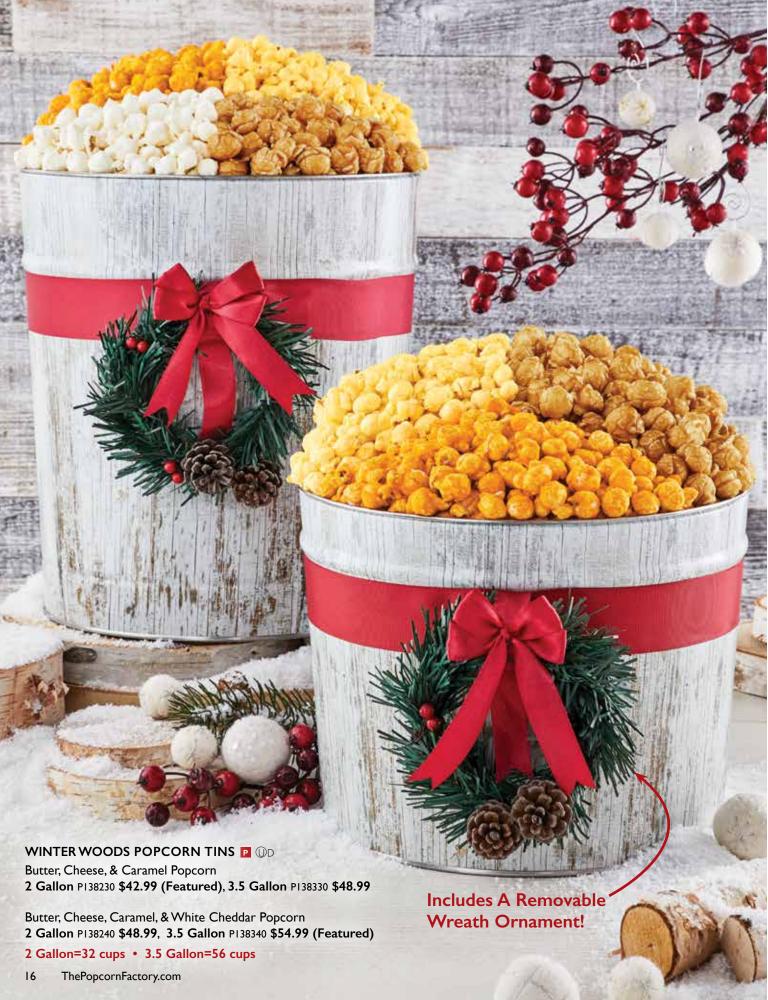

# A SHINING SNOWFLAKE POPCORN TINS P OD

Butter, Cheese, & Caramel Popcorn

2 Gallon P201230 \$37.99, 3.5 Gallon P201330 \$43.99 (Featured), 6.5 Gallon P201030 \$58.99 (Featured)

Butter, Cheese, Caramel, & White Cheddar Popcorn 2 Gallon P201240 \$43.99 (Featured), 3.5 Gallon P201340 \$49.99, 6.5 Gallon P201040 \$64.99

# **WINTER WOODS HOLIDAY** WREATH POPCORN TINS

See Page 16 for more information

| P138230 | ı | 2-Gallon, 3-Flavor   | ı | \$42.99 |
|---------|---|----------------------|---|---------|
| P138240 | I | 2-Gallon, 4-Flavor   | ı | \$48.99 |
| P138330 | I | 3.5-Gallon, 3-Flavor | ı | \$48.99 |
| P138340 | ı | 3.5-Gallon, 4-Flavor | 1 | \$54.99 |