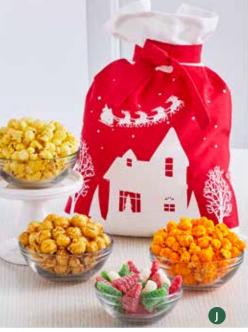

### I UP ON THE ROOFTOP POPCORN SACK

Includes Butter, Cheese, and Caramel Popcorn and holiday gummie candy. 10.8oz NA19820 \$19.99