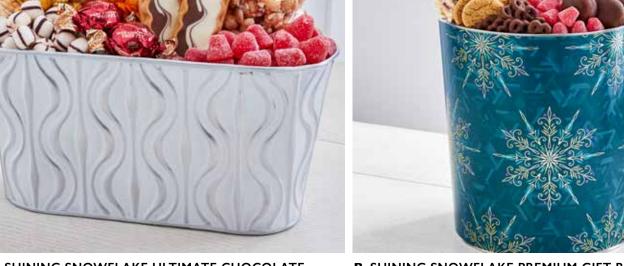

## C SHINING SNOWFLAKE ULTIMATE GIFT BOX

Includes 8 Popcorns: Butter, Cheese, Caramel, White Cheddar, Cornfusion™, Cinnamon Sugar, Chocolate and Cranberry Kettle. Also includes Cheryl's Cookies® Festive Tree-Shaped Cookies, chocolate truffles, Ghirardelli® Milk Chocolate Caramel Squares, chocolate drizzled coconut macaroons, and mini milk chocolatey pretzels. 2lb 6oz C20111 \$49.99

# **B** SHINING SNOWFLAKE PREMIUM GIFT BOX

Includes 7 Popcorns: Butter, Cheese, Caramel, Cornfusion™, Drizzled Caramel, Cinnamon Sugar and Chocolate, as well as Ghirardelli® Milk Chocolate Caramel Squares, chocolate drizzled coconut macaroons, chocolate truffles, mini milk chocolatey pretzels, chocolate covered whoopie pie cookies, and soft butter pomegranate candy. 2lb 6oz C20120 \$39.99