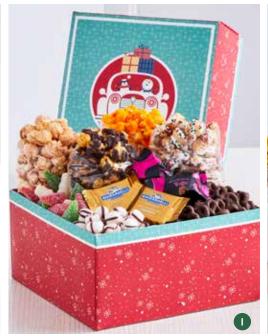

## I SNOW MUCH FUN GIFT BOX

Includes Cheese, Cinnamon Sugar, Drizzled Caramel and Holiday Cookie Dough Popcorn along with Ghirardelli® Milk Chocolate Caramel Squares, mini milk chocolatey pretzels, chocolate truffles, and other sweet treats. Ilb 10oz C202 \$29.99