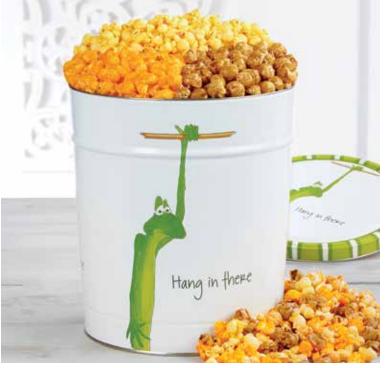

HANG IN THERE 3.5 GALLON POPCORN TIN Filled with 56 cups of Butter, Cheese, and Caramel Popcorn. P74330 **\$43.99** 

SMILEY DOT POPCORN TINS **P** 

Butter, Cheese, & Caramel Popcorn 2 Gallon P027230 \$37.99, 3.5 Gallon P027330 \$43.99