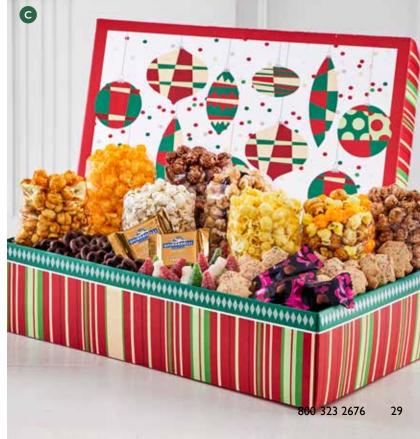

# **C** TWINKLING TREES ULTIMATE GIFT BOX

Filled with Butter, Cheese, Caramel, Cornfusion™, Chocolate, Cinnamon Sugar, Ranch, and Cranberry Kettle Popcorn as well as Ghirardelli® Milk Chocolate Caramel Squares, Cheryl's Cookies® Festive Tree-Shaped Cookies, chocolate truffles, mini milk chocolatey pretzels, and holiday gummie candies. 2lb 7oz C080201 \$49.99