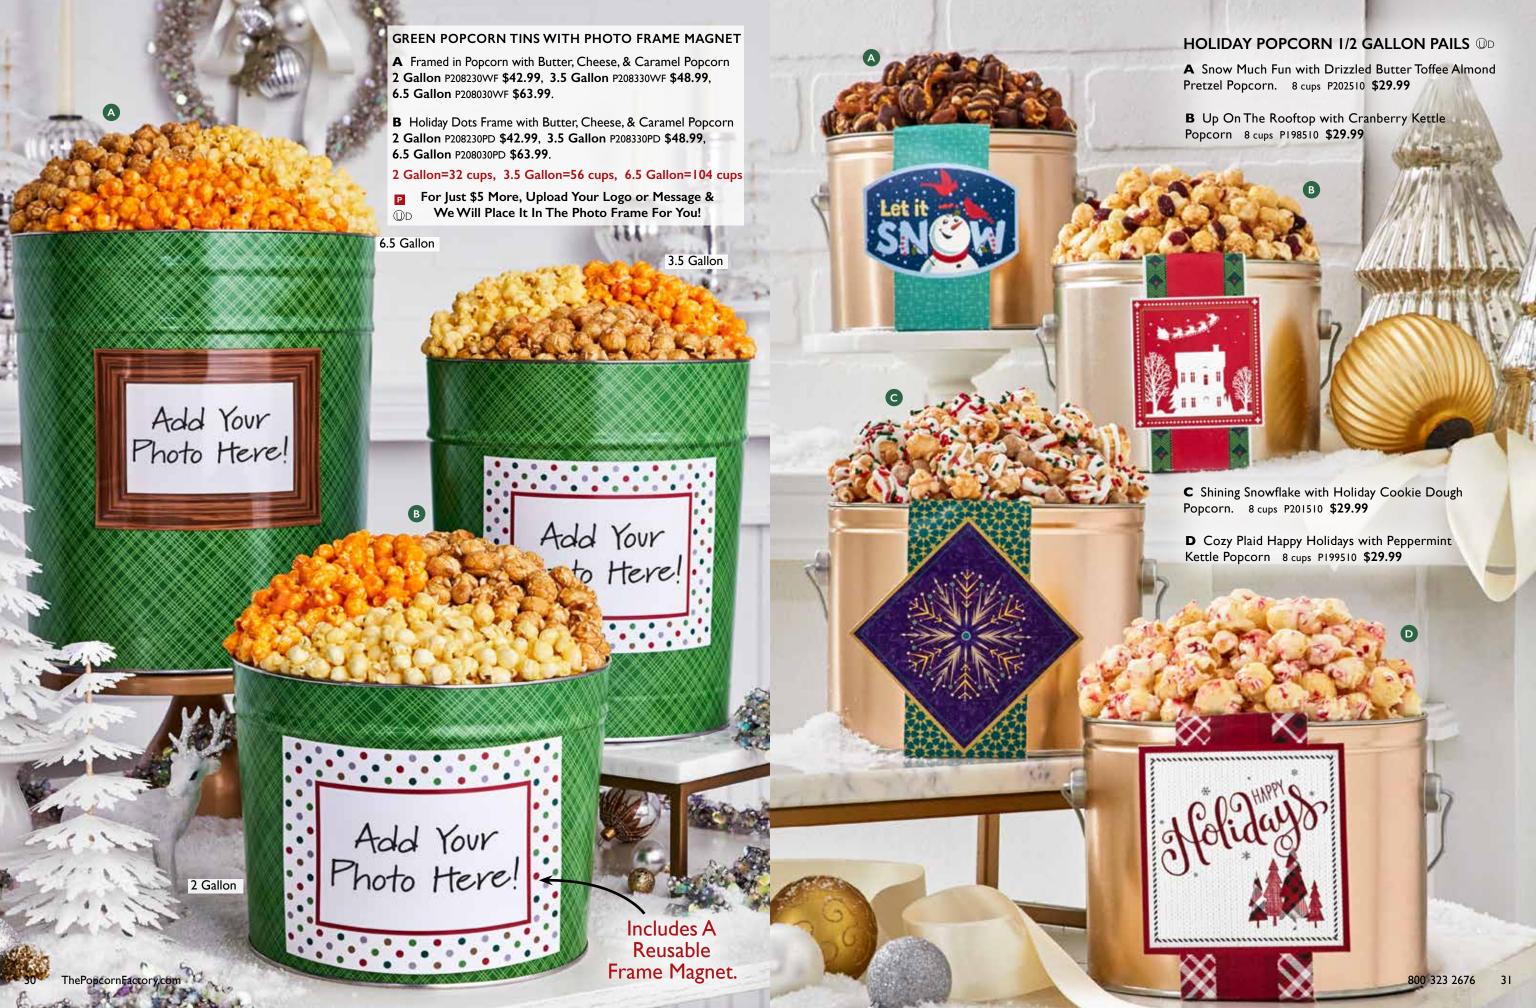

# A SHINING SNOWFLAKE POPCORN TINS P OD

Butter, Cheese, & Caramel Popcorn

2 Gallon P201230 \$37.99, 3.5 Gallon P201330 \$43.99 (Featured), 6.5 Gallon P201030 \$58.99 (Featured)

Butter, Cheese, Caramel, & White Cheddar Popcorn 2 Gallon P201240 \$43.99 (Featured), 3.5 Gallon P201340 \$49.99, 6.5 Gallon P201040 \$64.99

# A UP ON THE ROOFTOP POPCORN TINS ■ ①D

Butter, Cheese, & Caramel Popcorn

3.5 Gallon P198330 \$43.99 (Featured)

**6.5 Gallon** P198030 **\$58.99** 

Butter, Cheese, Caramel, & White Cheddar Popcorn

3.5 Gallon P198340 \$49.99

**6.5 Gallon** P198040 **\$64.99** (Featured)

3.5 Gallon=56 cups • 6.5 Gallon=104 cups