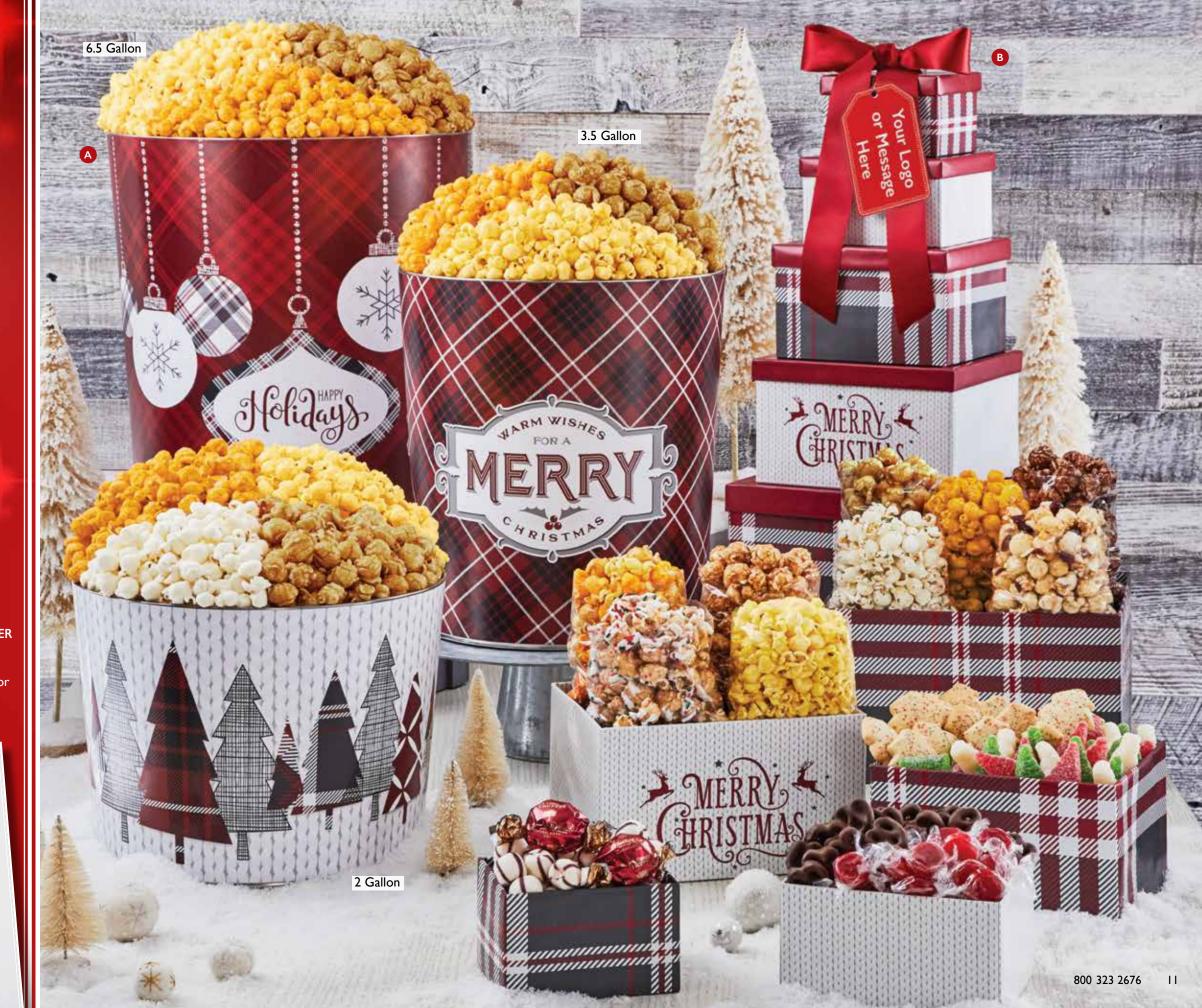

# A SHINING SNOWFLAKE POPCORN TINS P OD

Butter, Cheese, & Caramel Popcorn

2 Gallon P201230 \$37.99, 3.5 Gallon P201330 \$43.99 (Featured), 6.5 Gallon P201030 \$58.99 (Featured)

Butter, Cheese, Caramel, & White Cheddar Popcorn 2 Gallon P201240 \$43.99 (Featured), 3.5 Gallon P201340 \$49.99, 6.5 Gallon P201040 \$64.99

## **B** SHINING SNOWFLAKE 6 BOX GIFT TOWER **D**

Towering with Butter, Cheese, Caramel, Cornfusion<sup>™</sup>, Cinnamon Sugar, Ranch, Cranberry Kettle, Chocolate, and Drizzled Caramel Popcorn as well as Lindt Lindor Milk Chocolate Truffles, mini milk chocolatey pretzels, two tree-shaped cookies and raspberry spice candy drops. 2lb 14oz T2016 \$89.99

## C SHINING SNOWFLAKE ULTIMATE GIFT BOX

Includes 8 Popcorns: Butter, Cheese, Caramel, White Cheddar, Cornfusion™, Cinnamon Sugar, Chocolate and Cranberry Kettle. Also includes Cheryl's Cookies® Festive Tree-Shaped Cookies, chocolate truffles, Ghirardelli® Milk Chocolate Caramel Squares, chocolate drizzled coconut macaroons, and mini milk chocolatey pretzels. 2lb 6oz C20111 \$49.99