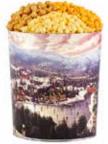

# B THOMAS KINKADE® SUNSET ON SNOWFLAKE LAKE POPCORN TINS ☐ □D

Butter, Cheese, & Caramel Popcorn

2 Gallon P204230 \$39.99 (Featured), 3.5 Gallon P204330 \$45.99,

6.5 Gallon P204030 \$60.99 (Featured)

Butter, Cheese, Caramel, & White Cheddar Popcorn

2 Gallon P204240 \$45.99, 3.5 Gallon P204340 \$51.99 (Featured),

6.5 Gallon P204040 \$66.99

2 Gallon=32 cups, 3.5 Gallon=56 cups, 6.5 Gallon=104 cups