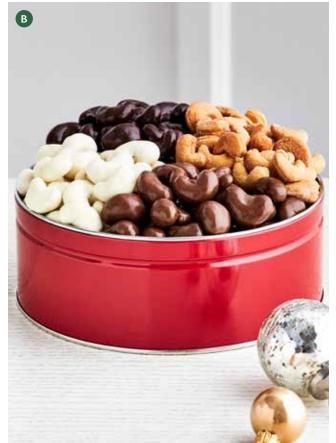

# B SIMPLY RED CASHEW QUARTET

Salted, Milk Chocolate, Dark Chocolate and White Chocolate Covered Whole Cashews.

11b 40z GA0804 \$34.99