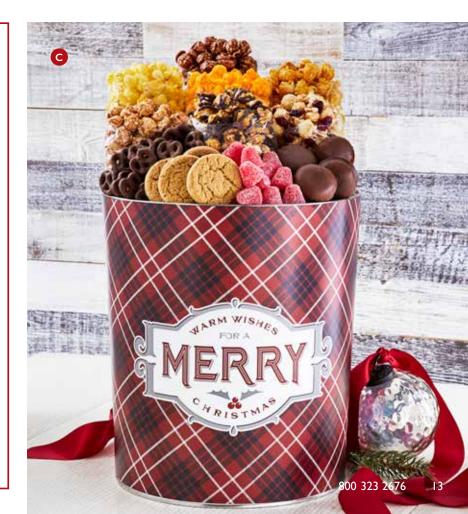

# **C** SHINING SNOWFLAKE GIFT BASKET

Includes Cheese, Caramel and Cinnamon Sugar Popcorn as well as Lindt Lindor Milk Chocolate Truffles, 2 chocolate and vanilla coated cookie bars, and other sweet treats. IIb 7oz NA20120 **\$39.99** 