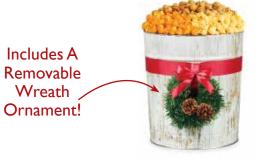

# **WINTER WOODS HOLIDAY** WREATH POPCORN TINS

See Page 16 for more information

| P138230 | ı | 2-Gallon, 3-Flavor   | ı | \$42.99 |
|---------|---|----------------------|---|---------|
| P138240 | I | 2-Gallon, 4-Flavor   | ı | \$48.99 |
| P138330 | I | 3.5-Gallon, 3-Flavor | ı | \$48.99 |
| P138340 | ı | 3.5-Gallon, 4-Flavor | 1 | \$54.99 |