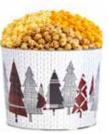

### **C** TWINKLING TREES GIFT BOX

Cheese, Caramel, Cinnamon Sugar, Cornfusion,™ and Drizzled Caramel Popcorn, along with Ghirardelli® Milk Chocolate Caramel Squares, Cheryl's Cookies® Festive Tree-Shaped Cookies, soft butter pomegranate candy, and holiday gummy candies. IIb I2oz C08020 **\$29.99** 