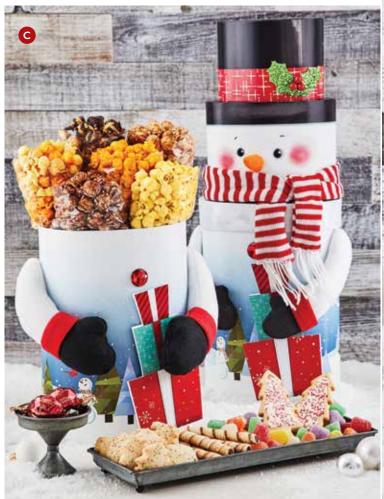

## C SHINING SNOWFLAKE ULTIMATE GIFT BOX

Includes 8 Popcorns: Butter, Cheese, Caramel, White Cheddar, Cornfusion™, Cinnamon Sugar, Chocolate and Cranberry Kettle. Also includes Cheryl's Cookies® Festive Tree-Shaped Cookies, chocolate truffles, Ghirardelli® Milk Chocolate Caramel Squares, chocolate drizzled coconut macaroons, and mini milk chocolatey pretzels. 2lb 6oz C20111 \$49.99