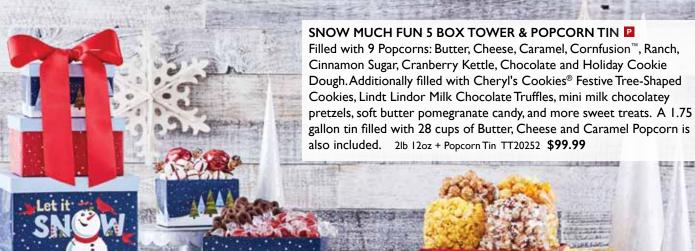

## I SNOW MUCH FUN GIFT BOX

Includes Cheese, Cinnamon Sugar, Drizzled Caramel and Holiday Cookie Dough Popcorn along with Ghirardelli® Milk Chocolate Caramel Squares, mini milk chocolatey pretzels, chocolate truffles, and other sweet treats. Ilb 10oz C202 \$29.99