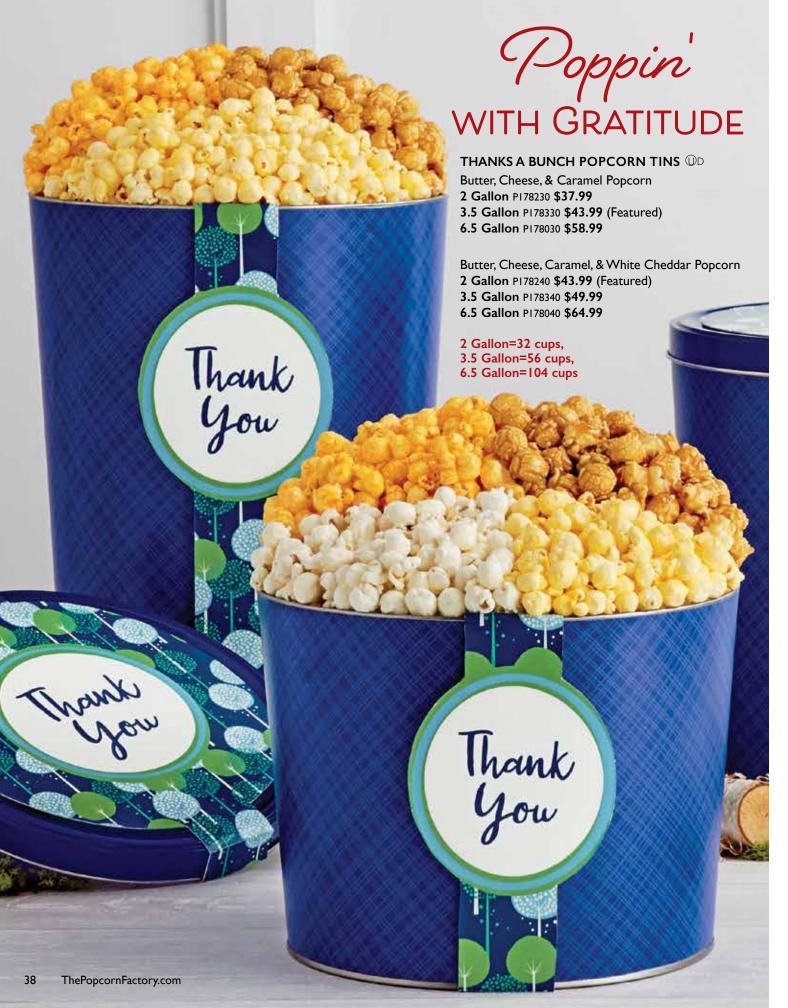

# A SHINING SNOWFLAKE POPCORN TINS P OD

Butter, Cheese, & Caramel Popcorn

2 Gallon P201230 \$37.99, 3.5 Gallon P201330 \$43.99 (Featured), 6.5 Gallon P201030 \$58.99 (Featured)

Butter, Cheese, Caramel, & White Cheddar Popcorn 2 Gallon P201240 \$43.99 (Featured), 3.5 Gallon P201340 \$49.99, 6.5 Gallon P201040 \$64.99